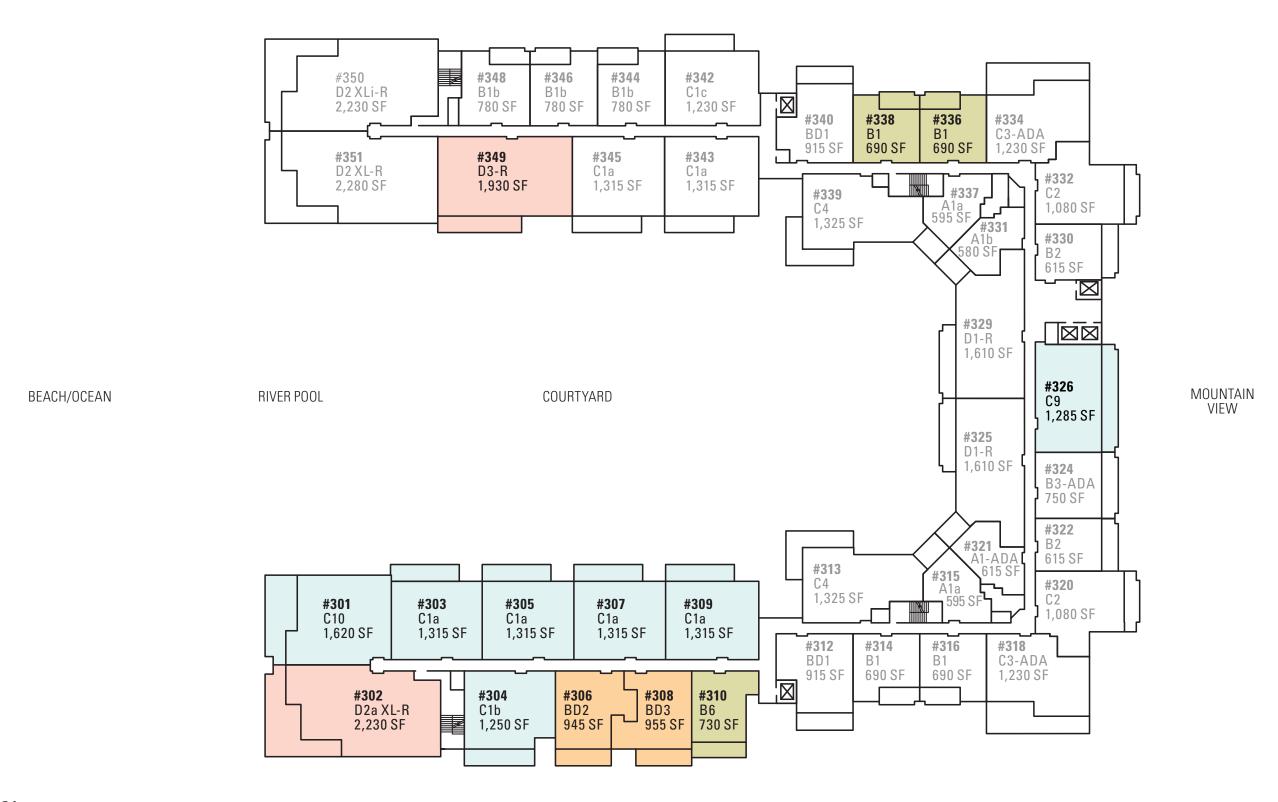

# THREE BEDROOM Plan D3-R

1,930 sq. ft. Interior 270 sq. ft. Lanai

Residences: 149, 249, 349, 449,

549, 649, 749

\* Lanai area larger than noted

#### THREE BEDROOM Plan D2a XL-R

2,230 sq. ft. Interior 600 sq. ft. Lanai Residences: 202, 302, 402, 502

## THREE BEDROOM Plan D1-R

1,610 sq. ft. Interior 225 sq. ft. Lanai

Residences: 325, 329, 425, 429,

525, 529, 625, 629,

725, 729, 825, 829,

925, 929

1,620 sq. ft. Interior 415 sq. ft. Lanai

Suites: 101, 201, 301, 401, 501

\* Lanai area larger than noted

1,285 sq. ft. Interior 350 sq. ft. Lanai

Suites: 326, 426, 526, 626, 726,

826, 926, 1026

1,280 sq. ft. Interior 100 sq. ft. Lanai Suites: 919, 933

1,350 sq. ft. Interior 175 sq. ft. Lanai Suites: 812, 840

## TWO BEDROOM Plan Cib

1,250 sq. ft. Interior 230 sq. ft. Lanai

Suites: 104\*, 204, 304, 404, 504,

604, 704

\* Lanai area larger than noted

#### TWO BEDROOM Plan Cia

1,315 sq. ft. Interior 230 sq. ft. Lanai

```
Suites: 103*, 105*, 107*, 109*, 143*, 145*, 203, 205, 207, 209, 243, 245, 303, 305, 307, 309, 343, 345, 403, 405, 407, 409, 443, 445, 503, 505, 507, 509, 543, 545, 603, 605, 607, 609, 643, 645, 703, 705, 707, 709, 743, 745
```

# ONE BEDROOM & DEN Plan BD3

955 sq. ft. Interior 180 sq. ft. Lanai

Suites: 108, 208, 308, 408, 508,

<sup>\*</sup> Lanai area larger than noted

## ONE BEDROOM & DEN Plan BD2

945 sq. ft. Interior 180 sq. ft. Lanai

Suites: 106\*, 206, 306, 406, 506,

<sup>\*</sup> Lanai area larger than noted

## ONE BEDROOM & DEN Plan BD1

915 sq. ft. Interior 175 sq. ft. Lanai

Suites: 112, 140, 212, 240, 312,

340, 412, 440, 512, 540,

612, 640, 712, 740

<sup>\*</sup> Lanai area larger than noted

#### ONE BEDROOM Plan B6

730 sq. ft. Interior 180 sq. ft. Lanai

Suites: 110, 210, 310, 410, 510,

<sup>\*</sup> Lanai area larger than noted

#### ONE BEDROOM Plan Bi

690 sq. ft. Interior

135 sq. ft. Lanai

Suites: 136, 138, 214, 216, 236,

238, 314, 316, 336, 338,

414, 416, 436, 438, 514,

516, 536, 538, 614, 616,

636, 638, 714, 716, 736,