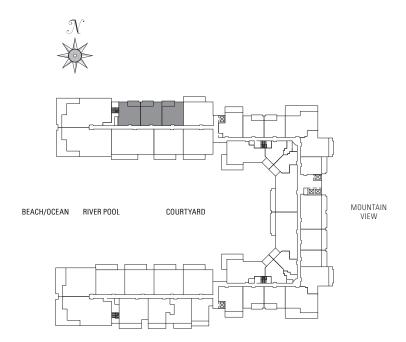

Final Collection:

■ BD2/BD3 - One Bedroom Suite & Den ■ D/E - Three Bedroom Residence

Final Collection:

■ BD2/BD3 - One Bedroom Suite & Den ■ D/E - Three Bedroom Residence

■ BD2/BD3 - One Bedroom Suite & Den ■ D/E - Three Bedroom Residence

■ B – One Bedroom Suite ■ C – Two Bedroom Suite