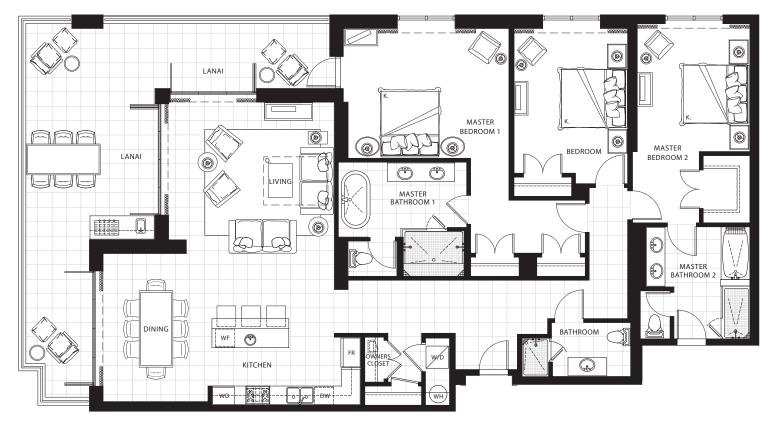

## THREE BEDROOM Plan E1-R

2,770 sq. ft. Interior 1,670 sq. ft. Lanai Residence: 651