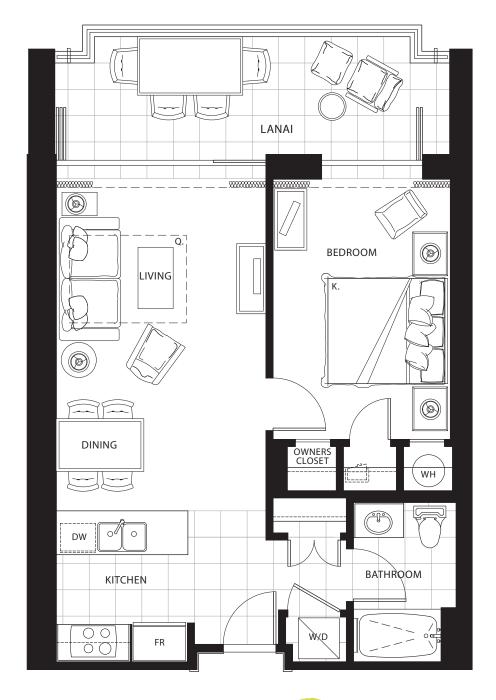

# ONE BEDROOM & DEN Plan BD3

955 sq. ft. Interior 180 sq. ft. Lanai

Suites: 108, 208, 308, 408, 508,

<sup>\*</sup> Lanai area larger than noted