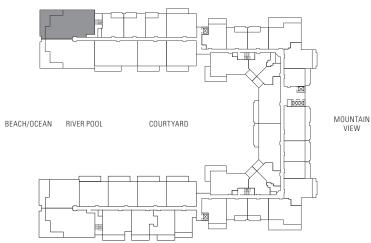

#### THREE BEDROOM Plan E1a-R

2,770 sq. ft. Interior 905 sq. ft. Lanai Residence: 751