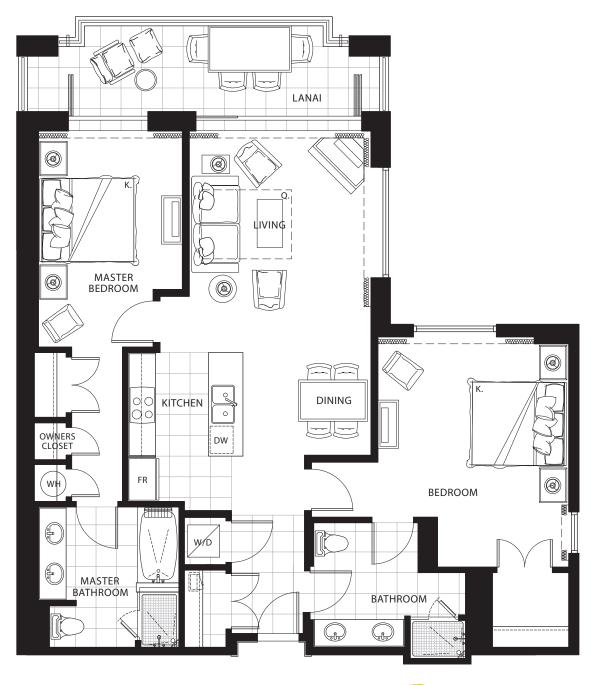

## THREE BEDROOM Plan E1-R

2,770 sq. ft. Interior 1,670 sq. ft. Lanai Residence: 651

#### THREE BEDROOM Plan E1a-R

2,770 sq. ft. Interior 905 sq. ft. Lanai Residence: 751