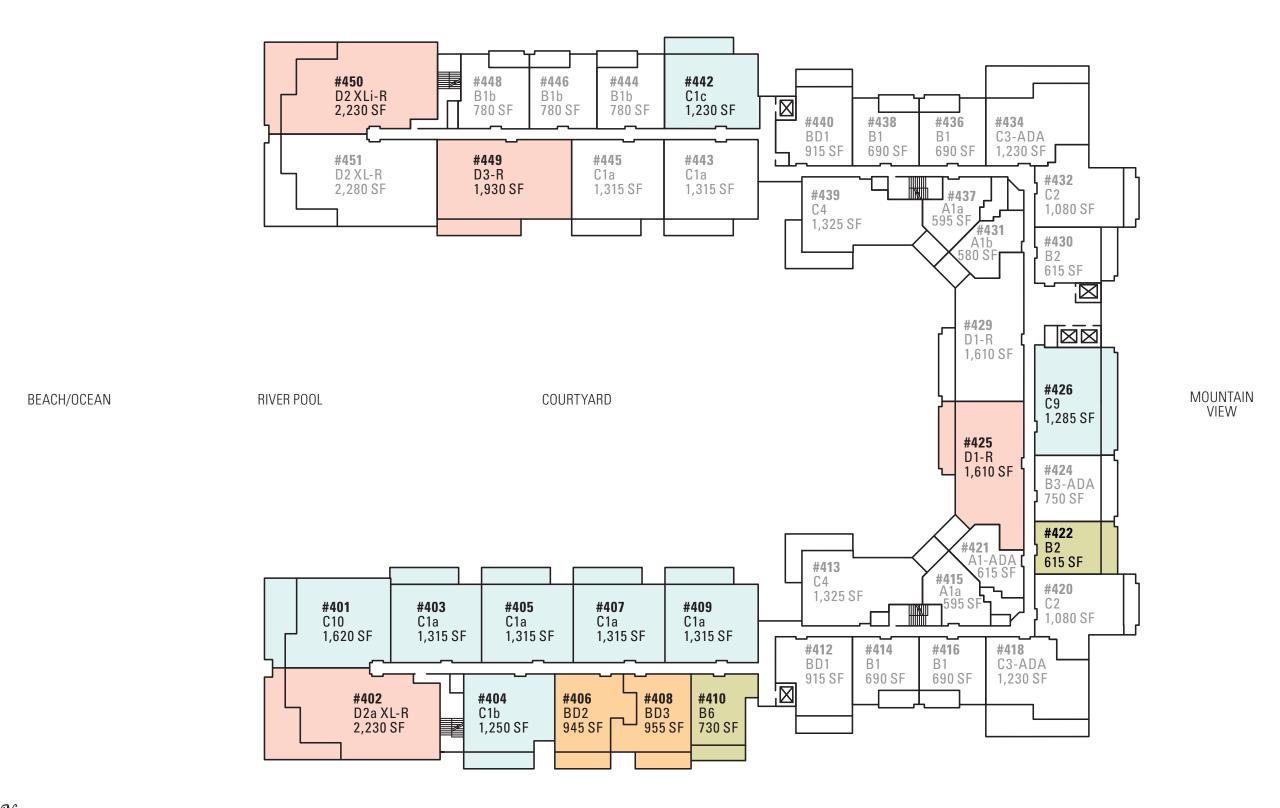

## THREE BEDROOM Plan D2 XLi-R

2,230 sq. ft. Interior 600 sq. ft. Lanai Residences: 250, 350,

450, 550

## THREE BEDROOM Plan D1-R

1,610 sq. ft. Interior 225 sq. ft. Lanai

Residences: 325, 329, 425, 429,

525, 529, 625, 629,

725, 729, 825, 829,

925, 929

1,620 sq. ft. Interior 415 sq. ft. Lanai

Suites: 101, 201, 301, 401, 501

\* Lanai area larger than noted

1,285 sq. ft. Interior 350 sq. ft. Lanai

Suites: 326, 426, 526, 626, 726,

826, 926, 1026

1,280 sq. ft. Interior 100 sq. ft. Lanai Suites: 919, 933

1,350 sq. ft. Interior 175 sq. ft. Lanai Suites: 812, 840

## TWO BEDROOM Plan Cib

1,250 sq. ft. Interior 230 sq. ft. Lanai

Suites: 104\*, 204, 304, 404, 504,

604, 704

\* Lanai area larger than noted

#### TWO BEDROOM Plan Cia

1,315 sq. ft. Interior 230 sq. ft. Lanai

```
Suites: 103*, 105*, 107*, 109*, 143*, 145*, 203, 205, 207, 209, 243, 245, 303, 305, 307, 309, 343, 345, 403, 405, 407, 409, 443, 445, 503, 505, 507, 509, 543, 545, 603, 605, 607, 609, 643, 645, 703, 705, 707, 709, 743, 745
```

# ONE BEDROOM & DEN Plan BD3

955 sq. ft. Interior 180 sq. ft. Lanai

Suites: 108, 208, 308, 408, 508,

<sup>\*</sup> Lanai area larger than noted

## ONE BEDROOM & DEN Plan BD2

945 sq. ft. Interior 180 sq. ft. Lanai

Suites: 106\*, 206, 306, 406, 506,

<sup>\*</sup> Lanai area larger than noted

## ONE BEDROOM & DEN Plan BD1

915 sq. ft. Interior 175 sq. ft. Lanai

Suites: 112, 140, 212, 240, 312,

340, 412, 440, 512, 540,

612, 640, 712, 740

<sup>\*</sup> Lanai area larger than noted

#### ONE BEDROOM Plan B6

730 sq. ft. Interior 180 sq. ft. Lanai

Suites: 110, 210, 310, 410, 510,

<sup>\*</sup> Lanai area larger than noted

#### ONE BEDROOM Plan B2

615 sq. ft. Interior

170 sq. ft. Lanai

Suites: 222,\* 230,\* 322, 330, 422,

430, 522, 530, 622, 630,

722, 730, 822, 830, 922,

930, 1022, 1030

<sup>\*</sup> Lanai area larger than noted

#### ONE BEDROOM Plan Bi

690 sq. ft. Interior

135 sq. ft. Lanai

Suites: 136, 138, 214, 216, 236,

238, 314, 316, 336, 338,

414, 416, 436, 438, 514,

516, 536, 538, 614, 616,

636, 638, 714, 716, 736,