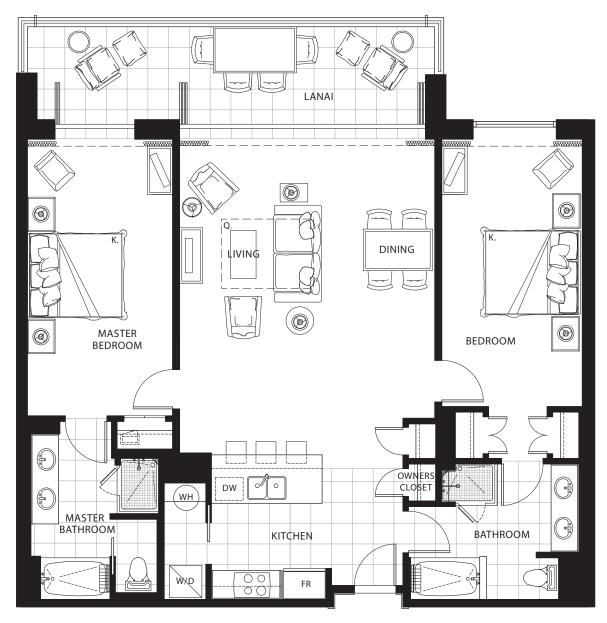

## THREE BEDROOM Plan E1-R

2,770 sq. ft. Interior 1,670 sq. ft. Lanai Residence: 651

#### THREE BEDROOM Plan E1a-R

2,770 sq. ft. Interior 905 sq. ft. Lanai Residence: 751