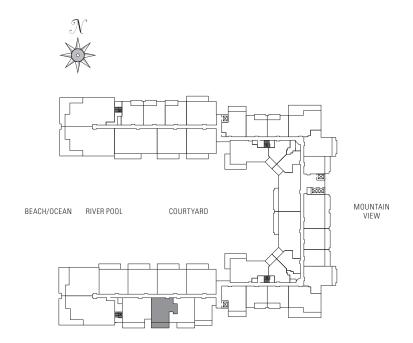

# ONE BEDROOM & DEN Plan BD3

955 sq. ft. Interior 180 sq. ft. Lanai

Suites: 108, 208, 308, 408, 508,

<sup>\*</sup> Lanai area larger than noted

## ONE BEDROOM & DEN Plan BD2

945 sq. ft. Interior 180 sq. ft. Lanai

Suites: 106\*, 206, 306, 406, 506,

<sup>\*</sup> Lanai area larger than noted