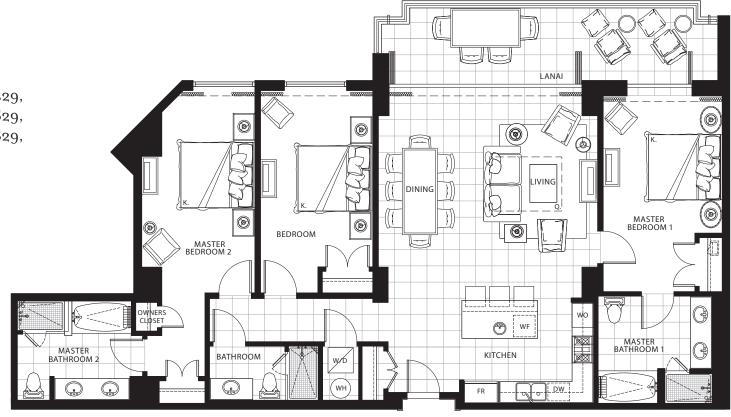

## THREE BEDROOM Plan D1-R

1,610 sq. ft. Interior 225 sq. ft. Lanai

Residences: 325, 329, 425, 429,

525, 529, 625, 629,

725, 729, 825, 829,

925, 929

1,620 sq. ft. Interior 415 sq. ft. Lanai

Suites: 101, 201, 301, 401, 501