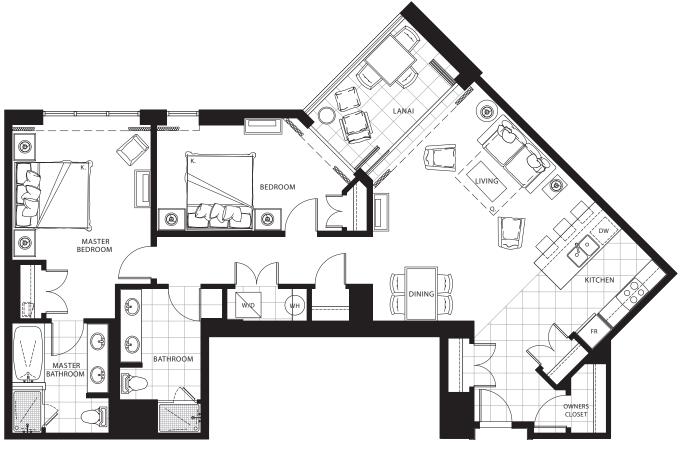

## THREE BEDROOM Plan E1-R

2,770 sq. ft. Interior 1,670 sq. ft. Lanai Residence: 651