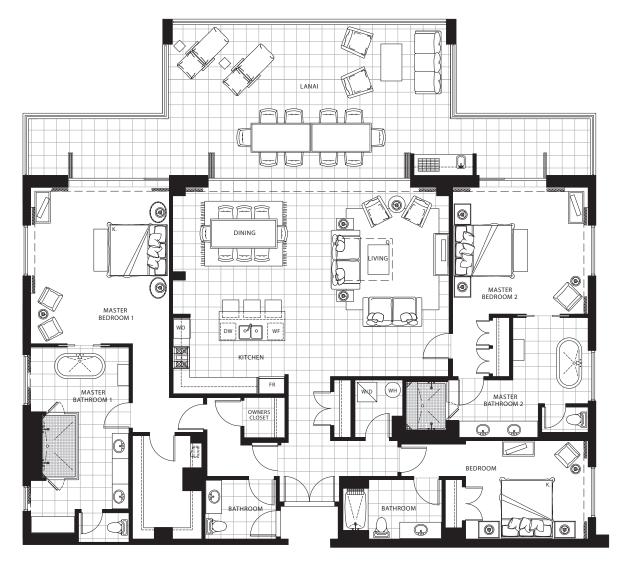

## THREE BEDROOM Plan E1-R

2,770 sq. ft. Interior 1,670 sq. ft. Lanai Residence: 651

#### THREE BEDROOM Plan E1a-R

2,770 sq. ft. Interior 905 sq. ft. Lanai Residence: 751