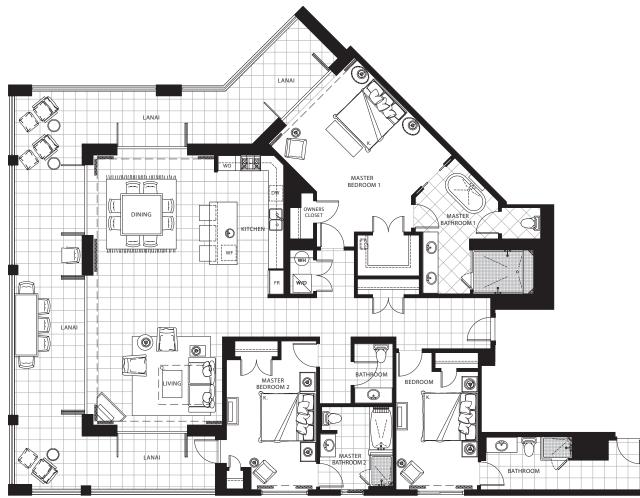

### THREE BEDROOM Plan D5-R

2,380 sq. ft. Interior 890 sq. ft. Lanai Suite: 1019, 1033

2,170 sq. ft. Interior 400 sq. ft. Lanai