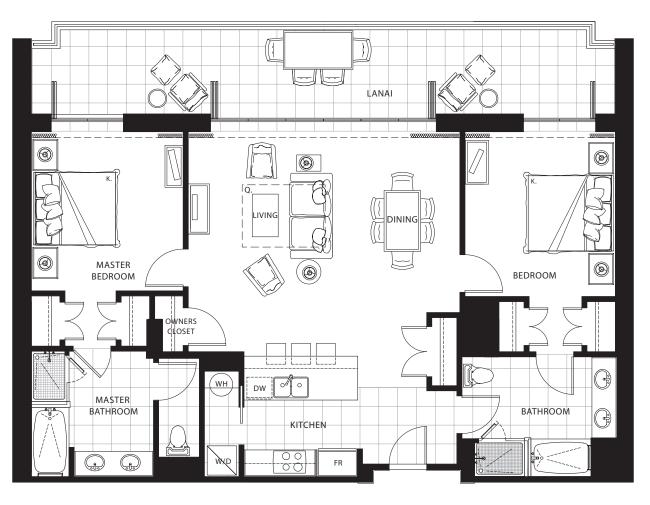

### THREE BEDROOM Plan D5-R

2,380 sq. ft. Interior 890 sq. ft. Lanai Suite: 1019, 1033

2,170 sq. ft. Interior 400 sq. ft. Lanai