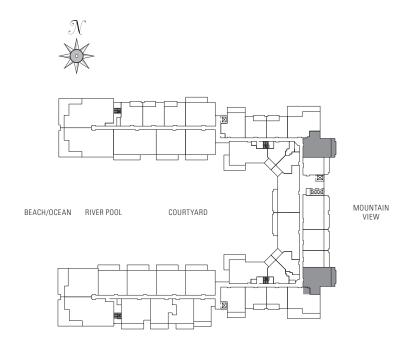

501

\* Lanai area larger than noted







1,285 sq. ft. Interior 350 sq. ft. Lanai

Suites: 326, 426, 526, 626, 726,

826, 926, 1026







1,280 sq. ft. Interior 100 sq. ft. Lanai Suites: 919, 933







1,350 sq. ft. Interior 175 sq. ft. Lanai Suites: 812, 840







1,235 sq. ft. Interior 475 sq. ft. Lanai Suites: 225, 229











### TWO BEDROOM Plan C3-ADA

1,230 sq. ft. Interior 470 sq. ft. Lanai

Suites: 318, 334, 418, 434







1,230 sq. ft. Interior 470 sq. ft. Lanai

Suites: 218\*, 234\*, 518, 534, 618, 634, 718, 734, 818, 834







<sup>\*</sup> Lanai area larger than noted

1,215 sq. ft. Interior 165 sq. ft. Lanai

Suites: 920, 932, 1020, 1032







1,080 sq. ft. Interior 165 sq. ft. Lanai

Suites: 220, 232, 320, 332, 420,

432, 520, 532, 620, 632,

720, 732, 820, 832







<sup>\*</sup> Lanai area larger than noted

1,230 sq. ft. Interior 230 sq. ft. Lanai

Suites: 142\*, 242, 342, 442, 542,

642, 742

\* Lanai area larger than noted







## TWO BEDROOM Plan Cib

1,250 sq. ft. Interior 230 sq. ft. Lanai

Suites: 104\*, 204, 304, 404, 504,

604, 704

\* Lanai area larger than noted







#### TWO BEDROOM Plan Cia

1,315 sq. ft. Interior 230 sq. ft. Lanai

```
Suites: 103*, 105*, 107*, 109*, 143*, 145*, 203, 205, 207, 209, 243, 245, 303, 305, 307, 309, 343, 345, 403, 405, 407, 409, 443, 445, 503, 505, 507, 509, 543, 545, 603, 605, 607, 609, 643, 645, 703, 705, 707, 709, 743, 745
```







<sup>\*</sup> Lanai area larger than noted

# ONE BEDROOM & DEN Plan BD3

955 sq. ft. Interior 180 sq. ft. Lanai

Suites: 108, 208, 308, 408, 508,







<sup>\*</s