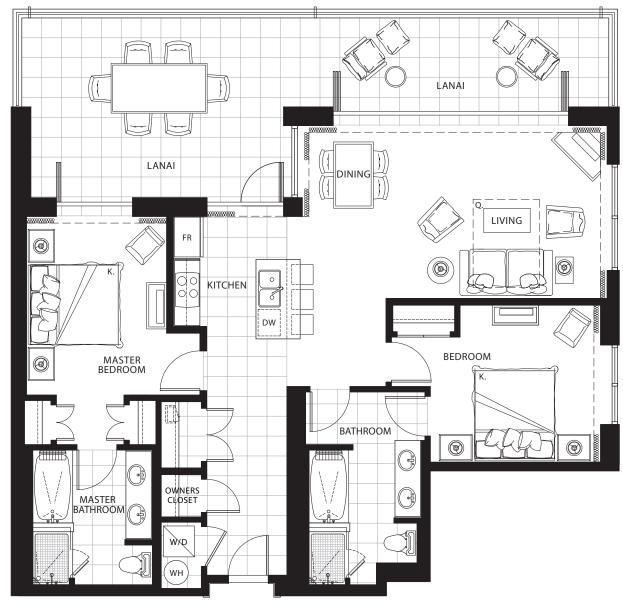

#### THREE BEDROOM Plan E2-R

2,365 sq. ft. Interior 1,375 sq. ft. Lanai Residence: 601

#### THREE BEDROOM Plan E2a-R

2,365 sq. ft. Interior 850 sq. ft. Lanai Residence: 701