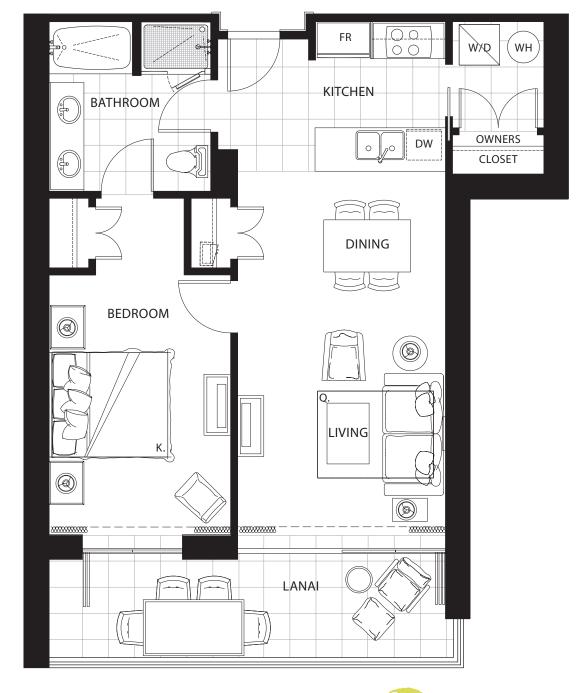

## ONE BEDROOM & DEN Plan BD2

945 sq. ft. Interior 180 sq. ft. Lanai

Suites: 106\*, 206, 306, 406, 506,

<sup>\*</sup> Lanai area larger than noted