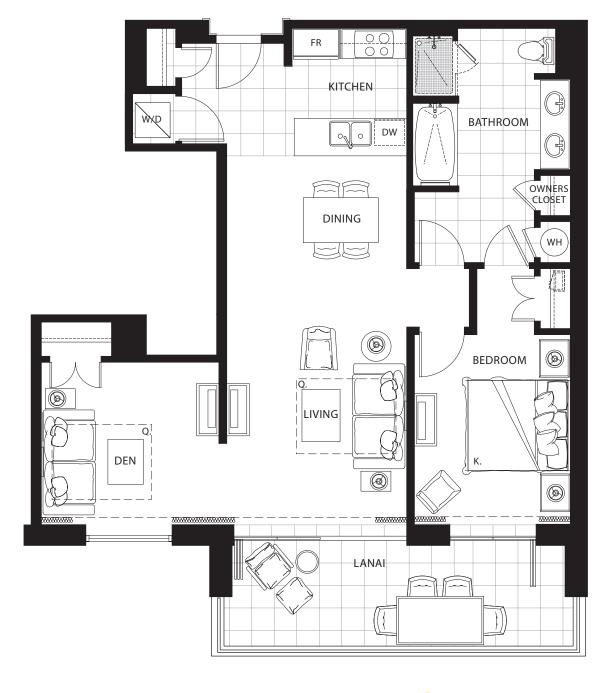

# ONE BEDROOM & DEN Plan BD3

955 sq. ft. Interior 180 sq. ft. Lanai

Suites: 108, 208, 308, 408, 508,

<sup>\*</sup> Lanai area larger than noted

## ONE BEDROOM & DEN Plan BD2

945 sq. ft. Interior 180 sq. ft. Lanai

Suites: 106\*, 206, 306, 406, 506,

<sup>\*</sup> Lanai area larger than noted