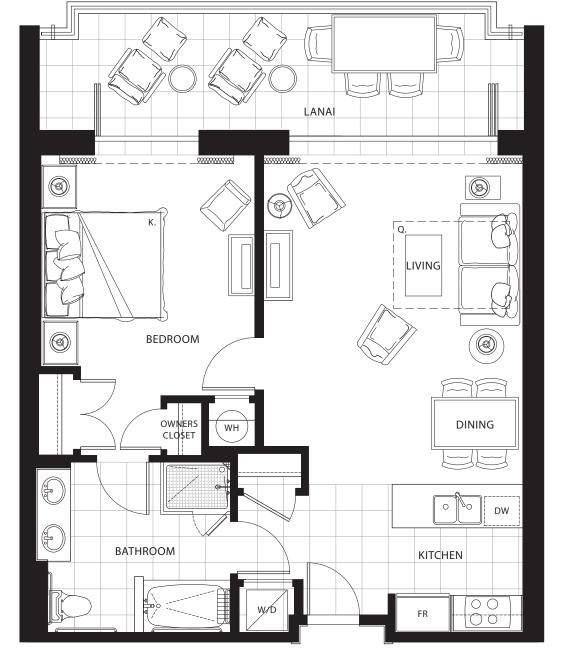

## ONE BEDROOM & DEN Plan BD1

915 sq. ft. Interior 175 sq. ft. Lanai

Suites: 112, 140, 212, 240, 312,

340, 412, 440, 512, 540,

612, 640, 712, 740

<sup>\*</sup> Lanai area larger than noted