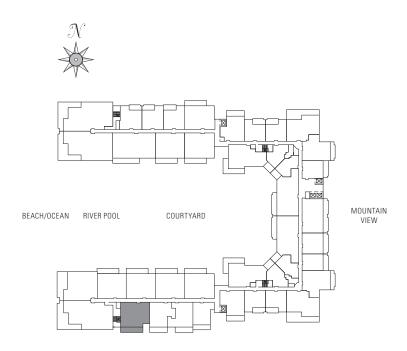

#### THREE BEDROOM Plan E2-R

2,365 sq. ft. Interior 1,375 sq. ft. Lanai Residence: 601

#### THREE BEDROOM Plan E2a-R

2,365 sq. ft. Interior 850 sq. ft. Lanai Residence: 701

## THREE BEDROOM Plan E1-R

2,770 sq. ft. Interior 1,670 sq. ft. Lanai Residence: 651

#### THREE BEDROOM Plan E1a-R

2,770 sq. ft. Interior 905 sq. ft. Lanai Residence: 751

### THREE BEDROOM Plan D5-R

2,380 sq. ft. Interior 890 sq. ft. Lanai Suite: 1019, 1033

2,170 sq. ft. Interior 400 sq. ft. Lanai

# THREE BEDROOM Plan D3-R

1,930 sq. ft. Interior 270 sq. ft. Lanai

Residences: 149, 249, 349, 449,

549, 649, 749

\* Lanai area larger than noted

#### THREE BEDROOM Plan D2 XL-R

2,280 sq. ft. Interior 600 sq. ft. Lanai Residences: 251, 351,

551 451,

## THREE BEDROOM Plan D2 XLi-R

2,230 sq. ft. Interior 600 sq. ft. Lanai Residences: 250, 350,

450, 550

#### THREE BEDROOM Plan D2-R

2,280 sq. ft. Interior 530 sq. ft. Lanai (I of IO)

Suites: 101, 151, 201,

251, 301, 351,

401, 451, 501,

551

## THREE BEDROOM Plan D2 L-R

2,280 sq. ft. Interior 1,430 sq. ft. Lanai\* Residence: 151

<sup>\*</sup> Includes landscaped lanai area (not shown)

#### THREE BEDROOM Plan D2a XL-R

2,230 sq. ft. Interior 600 sq. ft. Lanai Residences: 202, 302, 402, 502

#### THREE BEDROOM Plan D2a-R

2,230 sq. ft. Interior 530 sq. ft. Lanai (I of IO)

Suites: 102, 150, 202,

250, 302, 350,

402, 450, 502,

550

#### THREE BEDROOM Plan D2a L-R

2,230 sq. ft. Interior Residence: IO2 I,310 sq. ft. Lanai\* Residence: I50 I,360 sq. ft. Lanai\*

<sup>\*</sup>Includes landscaped lanai area (not shown)

## THREE BEDROOM Plan D1-R

1,610 sq. ft. Interior 225 sq. ft. Lanai

Residences: 325, 329, 425, 429,

525, 529, 625, 629,

725, 729, 825, 829,

925, 929

1,620 sq. ft. Interior 415 sq. ft. Lanai

Suites: 101, 201, 301, 401, 501