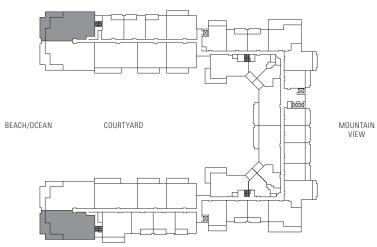

#### THREE BEDROOM Plan E2-R

2,365 sq. ft. Interior 1,375 sq. ft. Lanai Residence: 601

#### THREE BEDROOM Plan E2a-R

2,365 sq. ft. Interior 850 sq. ft. Lanai Residence: 701