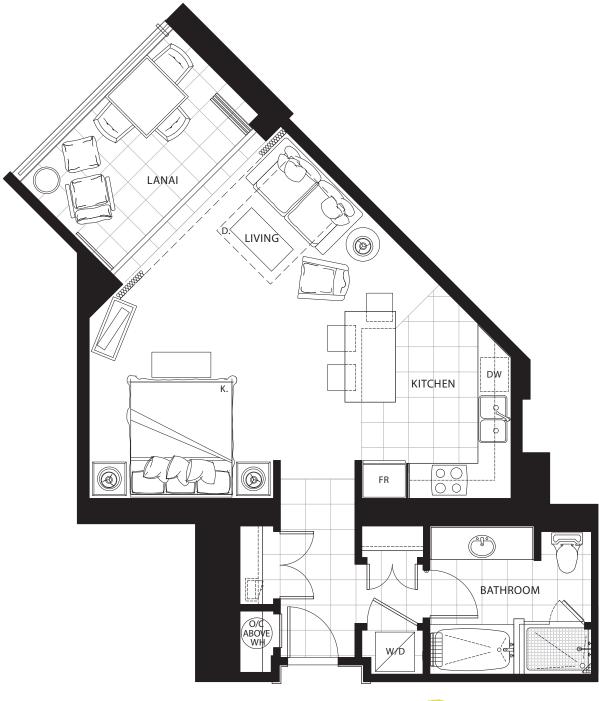

#### ONE BEDROOM Plan B6

730 sq. ft. Interior 180 sq. ft. Lanai

Suites: 110, 210, 310, 410, 510,

<sup>\*</sup> Lanai area larger than noted