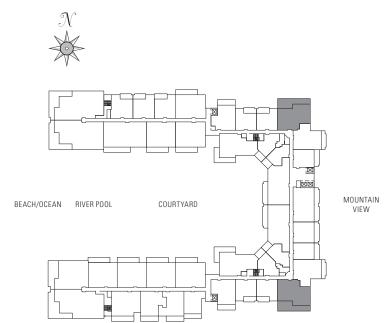

#### THREE BEDROOM Plan E2-R

2,365 sq. ft. Interior 1,375 sq. ft. Lanai Residence: 601

#### THREE BEDROOM Plan E2a-R

2,365 sq. ft. Interior 850 sq. ft. Lanai Residence: 701