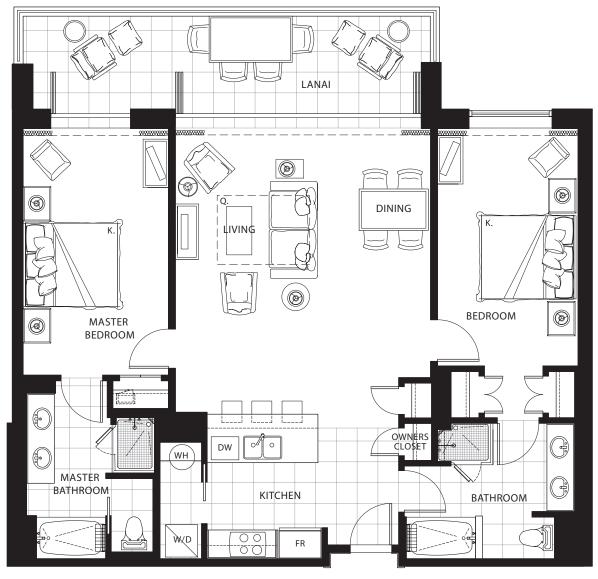

## THREE BEDROOM Plan E1-R

2,770 sq. ft. Interior 1,670 sq. ft. Lanai Residence: 651

#### THREE BEDROOM Plan E1a-R

2,770 sq. ft. Interior 905 sq. ft. Lanai Residence: 751