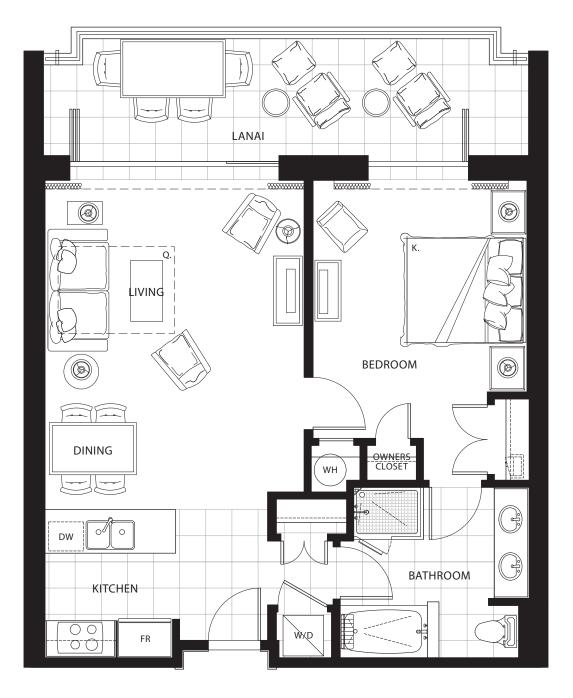

## ONE BEDROOM & DEN Plan BD2

945 sq. ft. Interior 180 sq. ft. Lanai

Suites: 106\*, 206, 306, 406, 506,

<sup>\*</sup> Lanai area larger than noted