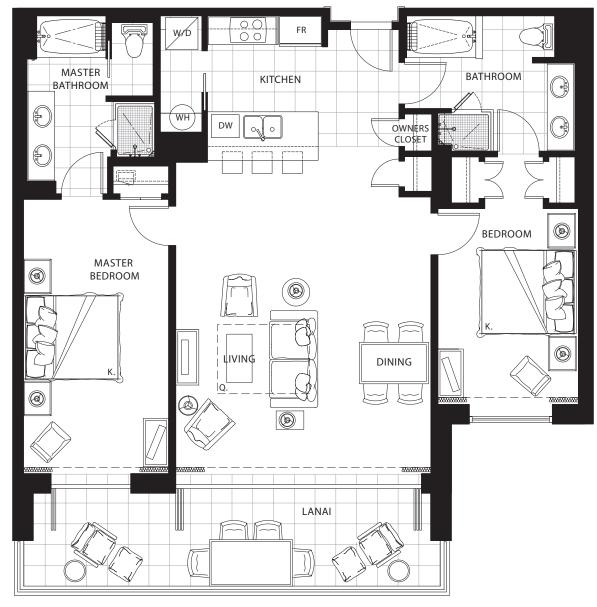

#### THREE BEDROOM Plan E2-R

2,365 sq. ft. Interior 1,375 sq. ft. Lanai Residence: 601

#### THREE BEDROOM Plan E2a-R

2,365 sq. ft. Interior 850 sq. ft. Lanai Residence: 701