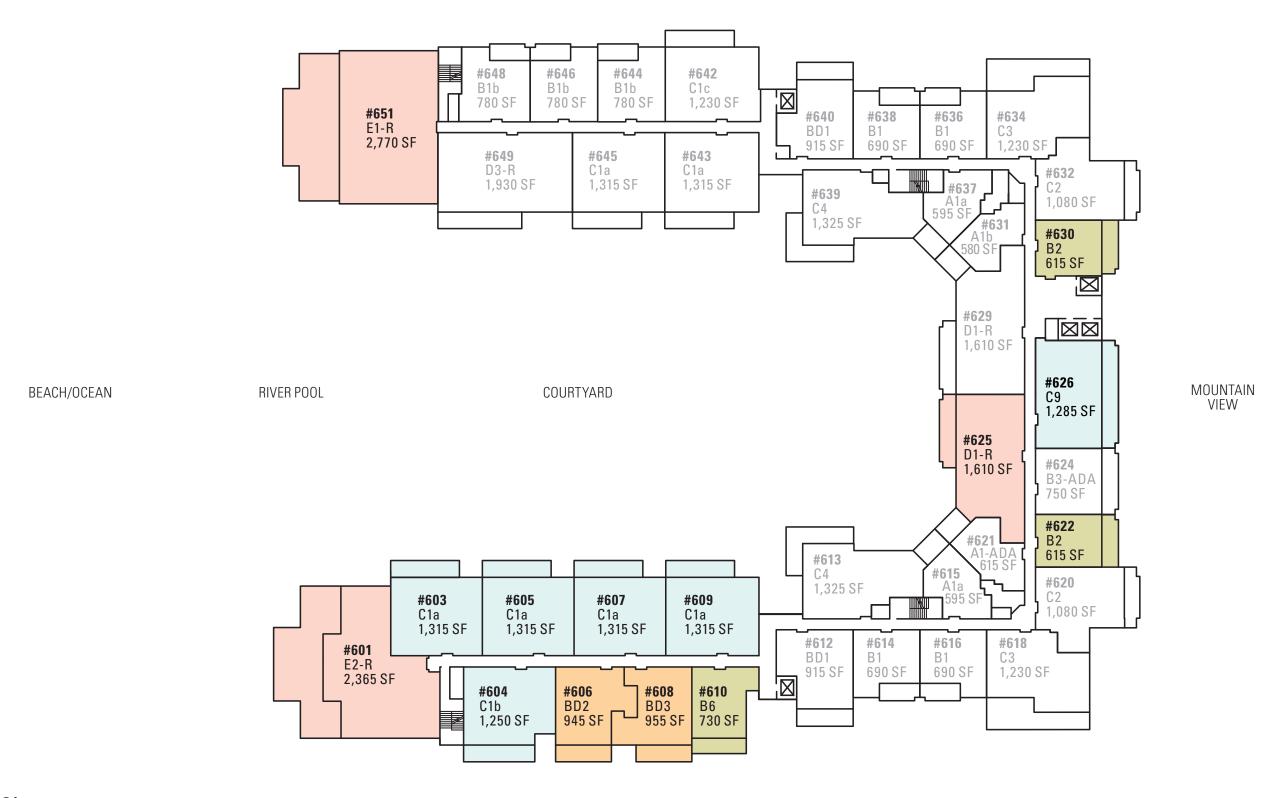

## THREE BEDROOM Plan E1-R

2,770 sq. ft. Interior 1,670 sq. ft. Lanai Residence: 651

# THREE BEDROOM Plan D3-R

1,930 sq. ft. Interior 270 sq. ft. Lanai

Residences: 149, 249, 349, 449,

549, 649, 749

\* Lanai area larger than noted

## THREE BEDROOM Plan D1-R

1,610 sq. ft. Interior 225 sq. ft. Lanai

Residences: 325, 329, 425, 429,

525, 529, 625, 629,

725, 729, 825, 829,

925, 929

1,620 sq. ft. Interior 415 sq. ft. Lanai

Suites: 101, 201, 301, 401, 501

#### TWO BEDROOM Plan Cia

1,315 sq. ft. Interior 230 sq. ft. Lanai

```
Suites: 103*, 105*, 107*, 109*, 143*, 145*, 203, 205, 207, 209, 243, 245, 303, 305, 307, 309, 343, 345, 403, 405, 407, 409, 443, 445, 503, 505, 507, 509, 543, 545, 603, 605, 607, 609, 643, 645, 703, 705, 707, 709, 743, 745
```

#### ONE BEDROOM Plan B2

615 sq. ft. Interior

170 sq. ft. Lanai

Suites: 222,\* 230,\* 322, 330, 422,

430, 522, 530, 622, 630,

722, 730, 822, 830, 922,

930, 1022, 1030

<sup>\*</sup> Lanai area larger than noted