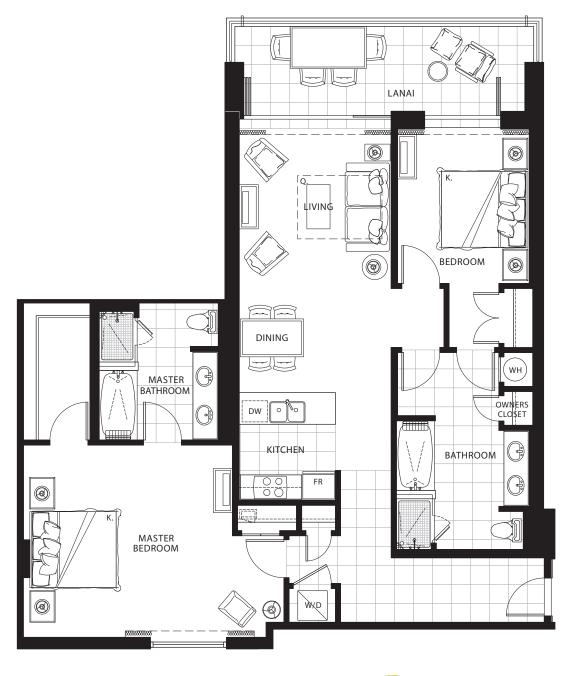

### TWO BEDROOM Plan C3-ADA

1,230 sq. ft. Interior 470 sq. ft. Lanai

Suites: 318, 334, 418, 434

1,230 sq. ft. Interior 470 sq. ft. Lanai

Suites: 218\*, 234\*, 518, 534, 618, 634, 718, 734, 818, 834

<sup>\*</sup> Lanai area larger than noted