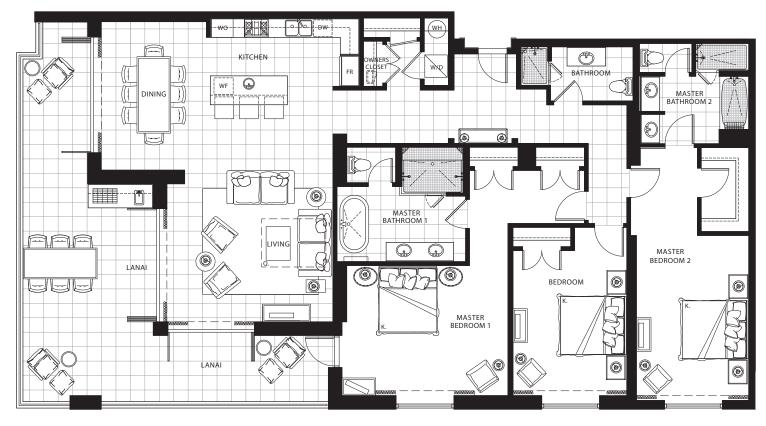

## THREE BEDROOM Plan E1-R

2,770 sq. ft. Interior 1,670 sq. ft. Lanai Residence: 651

#### THREE BEDROOM Plan E1a-R

2,770 sq. ft. Interior 905 sq. ft. Lanai Residence: 751