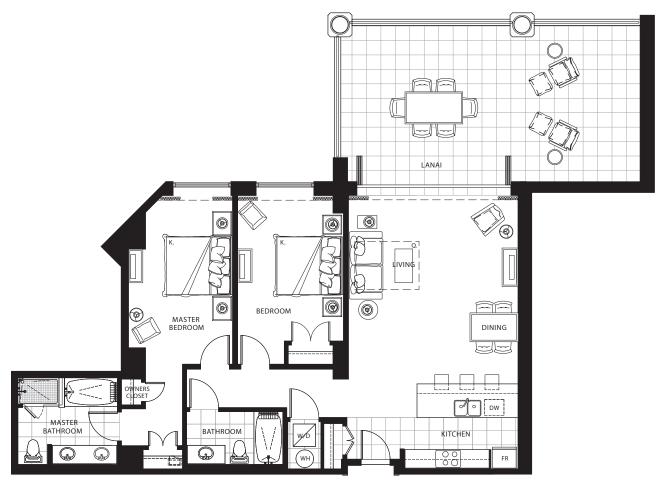

2, 350,

402, 450, 502,

550









#### THREE BEDROOM Plan D2a L-R

2,230 sq. ft. Interior Residence: IO2 I,310 sq. ft. Lanai\* Residence: I50 I,360 sq. ft. Lanai\*

<sup>\*</sup>Includes landscaped lanai area (not shown)









## THREE BEDROOM Plan D1-R

1,610 sq. ft. Interior 225 sq. ft. Lanai

Residences: 325, 329, 425, 429,

525, 529, 625, 629,

725, 729, 825, 829,

925, 929









1,620 sq. ft. Interior 415 sq. ft. Lanai

Suites: 101, 201, 301, 401, 501

\* Lanai area larger than noted







1,285 sq. ft. Interior 350 sq. ft. Lanai

Suites: 326, 426, 526, 626, 726,

826, 926, 1026







1,280 sq. ft. Interior 100 sq. ft. Lanai Suites: 919, 933







1,350 sq. ft. Interior 175 sq. ft. Lanai Suites: 812, 840







1,235 sq. ft. Interior 475 sq. ft. Lanai Suites: 225, 229











### TWO BEDROOM Plan C3-ADA

1,230 sq. ft. Interior 470 sq. ft. Lanai

Suites: 318, 334, 418, 434







1,230 sq. ft. Interior 470 sq. ft. Lanai

Suites: 218\*, 234\*, 518, 534, 618, 634, 718, 734, 818, 834







<sup>\*</sup> Lanai area larger than noted

1,215 sq. ft. Interior 165 sq. ft. Lanai

Suites: 920, 932, 1020, 1032







1,080 sq. ft. Interior 165 sq. ft. Lanai

Suites: 220, 232, 320, 332, 420,

432, 520, 532, 620, 632,

720, 732, 820, 832







<sup>\*</sup> Lanai area larger than noted

1,230 sq. ft. Interior 230 sq. ft. Lanai

Suites: 142\*, 242, 342, 442, 542,

642, 742

\* Lanai area larger than noted







## TWO BEDROOM Plan Cib

1,250 sq. ft. Interior 230 sq. ft. Lanai

Suites: 104\*, 204, 304, 404, 504,

604, 704

\* Lanai area larger than noted







####