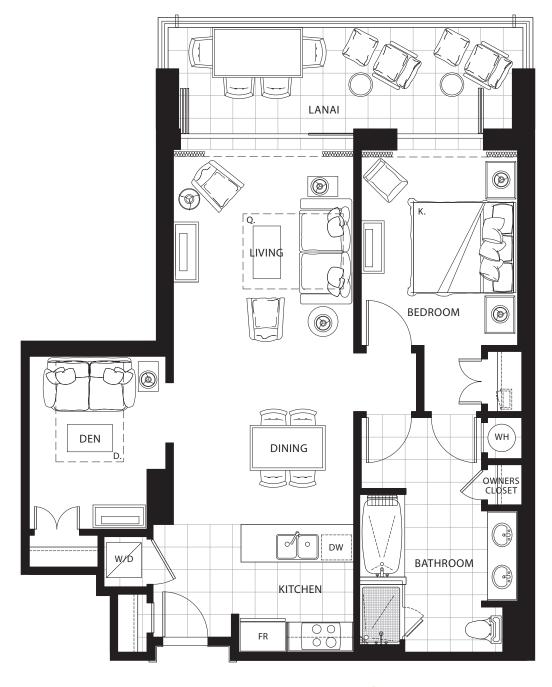

Final Collection:

■ BD2/BD3 - One Bedroom Suite & Den ■ D/E - Three Bedroom Residence

Final Collection:

■ BD2/BD3 - One Bedroom Suite & Den ■ D/E - Three Bedroom Residence

■ BD2/BD3 - One Bedroom Suite & Den ■ D/E - Three Bedroom Residence

■ B – One Bedroom Suite ■ C – Two Bedroom Suite