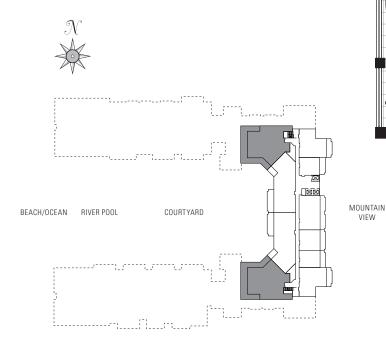

## THREE BEDROOM Plan E1-R

2,770 sq. ft. Interior 1,670 sq. ft. Lanai Residence: 651

#### THREE BEDROOM Plan E1a-R

2,770 sq. ft. Interior 905 sq. ft. Lanai Residence: 751