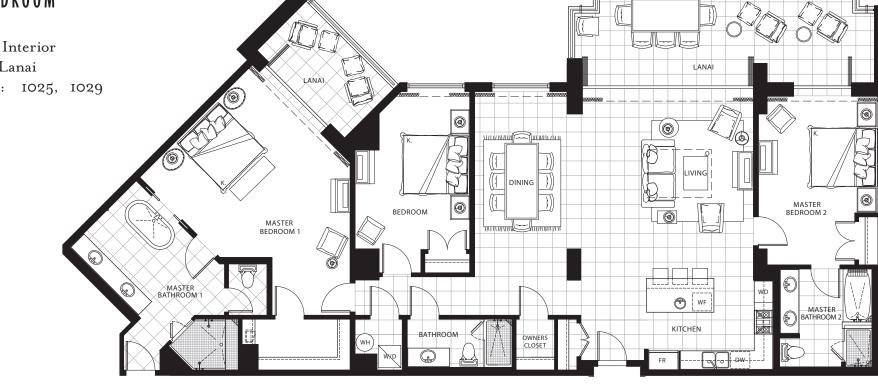

### THREE BEDROOM Plan D5-R

2,380 sq. ft. Interior 890 sq. ft. Lanai Suite: 1019, 1033

2,170 sq. ft. Interior 400 sq. ft. Lanai