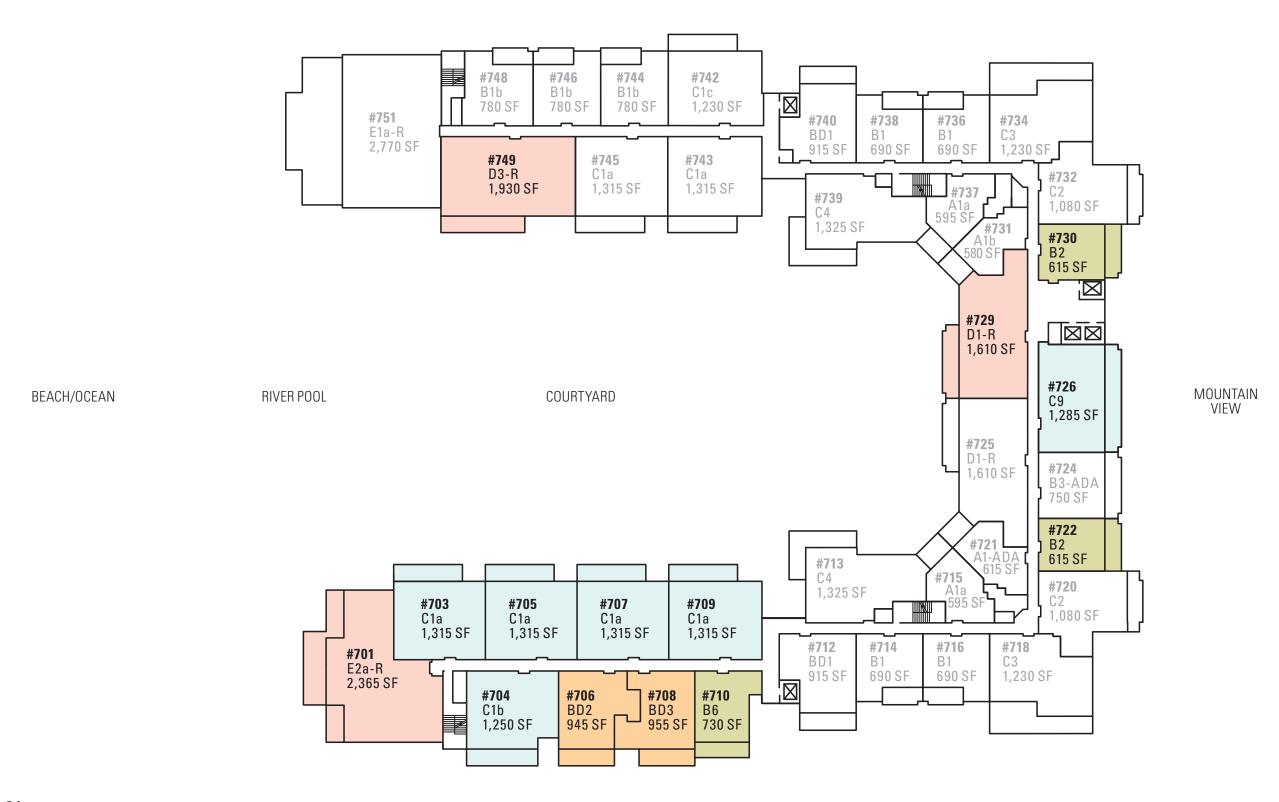

# THREE BEDROOM Plan D3-R

1,930 sq. ft. Interior 270 sq. ft. Lanai

Residences: 149, 249, 349, 449,

549, 649, 749

\* Lanai area larger than noted

## THREE BEDROOM Plan D1-R

1,610 sq. ft. Interior 225 sq. ft. Lanai

Residences: 325, 329, 425, 429,

525, 529, 625, 629,

725, 729, 825, 829,

925, 929

1,620 sq. ft. Interior 415 sq. ft. Lanai

Suites: 101, 201, 301, 401, 501

#### TWO BEDROOM Plan Cia

1,315 sq. ft. Interior 230 sq. ft. Lanai

```
Suites: 103*, 105*, 107*, 109*, 143*, 145*, 203, 205, 207, 209, 243, 245, 303, 305, 307, 309, 343, 345, 403, 405, 407, 409, 443, 445, 503, 505, 507, 509, 543, 545, 603, 605, 607, 609, 643, 645, 703, 705, 707, 709, 743, 745
```

## TWO BEDROOM Plan Cib

1,250 sq. ft. Interior 230 sq. ft. Lanai

Suites: 104\*, 204, 304, 404, 504,

604, 704

\* Lanai area larger than noted

## ONE BEDROOM & DEN Plan BD2

945 sq. ft. Interior 180 sq. ft. Lanai

Suites: 106\*, 206, 306, 406, 506,

<sup>\*</sup> Lanai area larger than noted

# ONE BEDROOM & DEN Plan BD3

955 sq. ft. Interior 180 sq. ft. Lanai

Suites: 108, 208, 308, 408, 508,

<sup>\*</sup> Lanai area larger than noted

#### ONE BEDROOM Plan B6

730 sq. ft. Interior 180 sq. ft. Lanai

Suites: 110, 210, 310, 410, 510,

<sup>\*</sup> Lanai area larger than noted