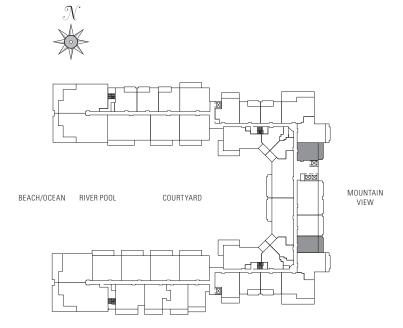

# ONE BEDROOM & DEN Plan BD3

955 sq. ft. Interior 180 sq. ft. Lanai

Suites: 108, 208, 308, 408, 508,

<sup>\*</sup> Lanai area larger than noted