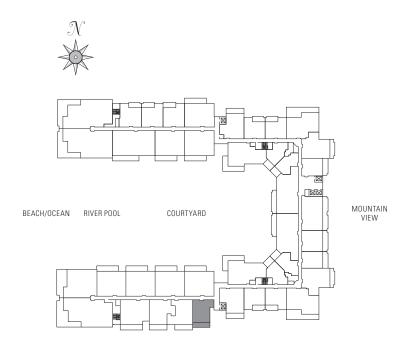

## ONE BEDROOM & DEN Plan BD2

945 sq. ft. Interior 180 sq. ft. Lanai

Suites: 106\*, 206, 306, 406, 506,

<sup>\*</sup> Lanai area larger than noted