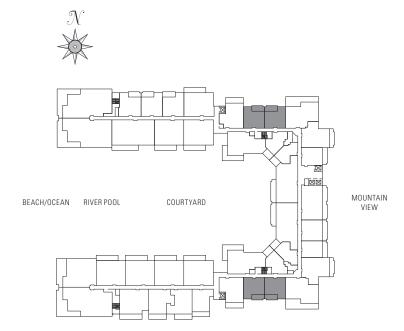

Final Collection:

■ BD2/BD3 - One Bedroom Suite & Den ■ D/E - Three Bedroom Residence

Final Collection:

■ BD2/BD3 - One Bedroom Suite & Den ■ D/E - Three Bedroom Residence

■ BD2/BD3 - One Bedroom Suite & Den ■ D/E - Three Bedroom Residence

■ B – One Bedroom Suite ■ C – Two Bedroom Suite