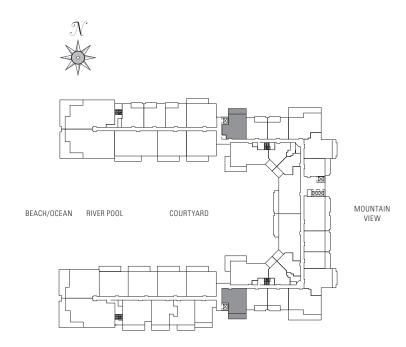

Final Collection:

■ BD2/BD3 - One Bedroom Suite & Den ■ D/E - Three Bedroom Residence

Final Collection:

■ BD2/BD3 - One Bedroom Suite & Den ■ D/E - Three Bedroom Residence

■ BD2/BD3 - One Bedroom Suite & Den ■ D/E - Three Bedroom Residence

■ B – One Bedroom Suite ■ C – Two Bedroom Suite