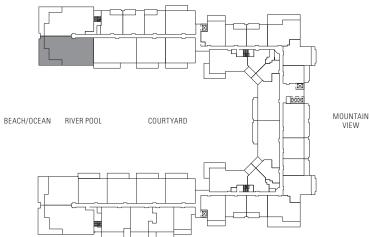

Final Collection:

■ BD2/BD3 - One Bedroom Suite & Den ■ D/E - Three Bedroom Residence

Final Collection:

■ BD2/BD3 - One Bedroom Suite & Den ■ D/E - Three Bedroom Residence

■ BD2/BD3 - One Bedroom Suite & Den ■ D/E - Three Bedroom Residence

■ B – One Bedroom Suite ■ C – Two Bedroom Suite