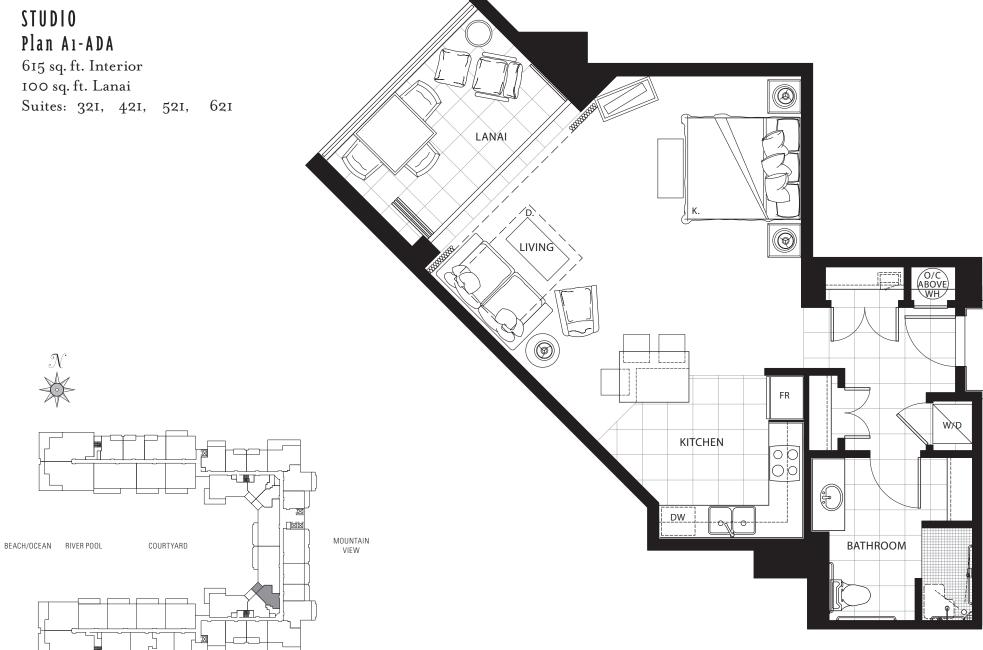

### STUDIO Plan Aia

595 sq. ft. Interior 100 sq. ft. Lanai

Suites: 215, 237, 315, 337, 415,

437, 515, 537, 615, 637,

715, 737, 815, 837

 $Subject \ to \ change. \ Developer \ reserves \ the \ right \ to \ make \ changes \ and \ modifications \ at \ any \ time \ without \ notice.$