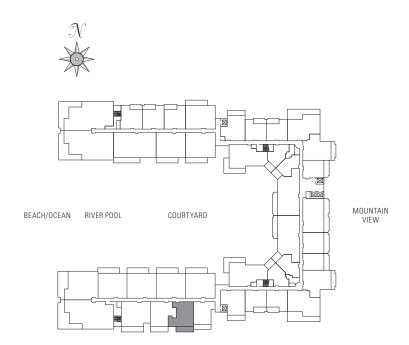

Final Collection:

■ BD2/BD3 - One Bedroom Suite & Den ■ D/E - Three Bedroom Residence

Final Collection:

■ BD2/BD3 - One Bedroom Suite & Den ■ D/E - Three Bedroom Residence

■ BD2/BD3 - One Bedroom Suite & Den ■ D/E - Three Bedroom Residence

■ B – One Bedroom Suite ■ C – Two Bedroom Suite