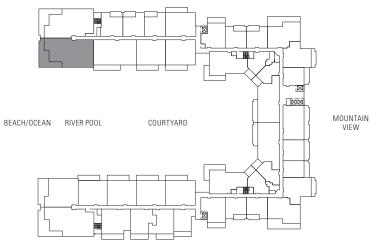

## THREE BEDROOM Plan E1-R

2,770 sq. ft. Interior 1,670 sq. ft. Lanai Residence: 651