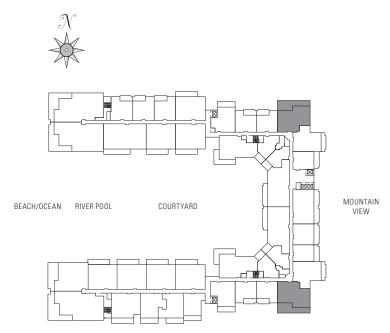

## THREE BEDROOM Plan E1-R

2,770 sq. ft. Interior 1,670 sq. ft. Lanai Residence: 651

#### THREE BEDROOM Plan E1a-R

2,770 sq. ft. Interior 905 sq. ft. Lanai Residence: 751