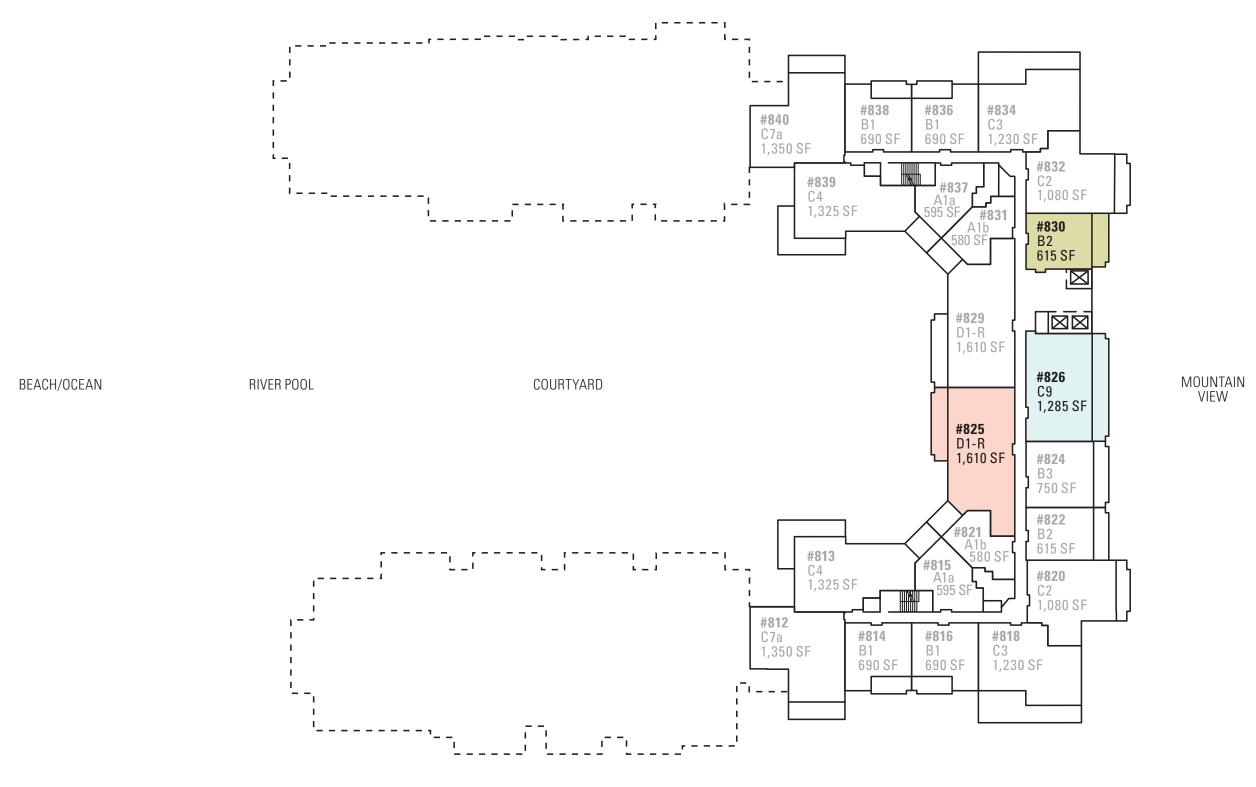

## THREE BEDROOM Plan D1-R

1,610 sq. ft. Interior 225 sq. ft. Lanai

Residences: 325, 329, 425, 429,

525, 529, 625, 629,

725, 729, 825, 829,

925, 929

1,620 sq. ft. Interior 415 sq. ft. Lanai

Suites: 101, 201, 301, 401, 501

\* Lanai area larger than noted

1,285 sq. ft. Interior 350 sq. ft. Lanai

Suites: 326, 426, 526, 626, 726,

826, 926, 1026

1,280 sq. ft. Interior 100 sq. ft. Lanai Suites: 919, 933

1,350 sq. ft. Interior 175 sq. ft. Lanai Suites: 812, 840

#### ONE BEDROOM Plan B2

615 sq. ft. Interior

170 sq. ft. Lanai

Suites: 222,\* 230,\* 322, 330, 422,

430, 522, 530, 622, 630,

722, 730, 822, 830, 922,

930, 1022, 1030

<sup>\*</sup> Lanai area larger than noted