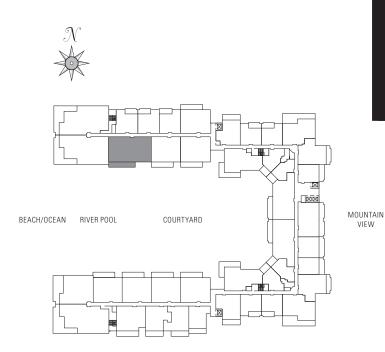

e







■ BD2/BD3 - One Bedroom Suite & Den ■ D/E - Three Bedroom Residence

■ B – One Bedroom Suite ■ C – Two Bedroom Suite

#### THREE BEDROOM Plan E2-R

2,365 sq. ft. Interior 1,375 sq. ft. Lanai Residence: 601







#### THREE BEDROOM Plan E2a-R

2,365 sq. ft. Interior 850 sq. ft. Lanai Residence: 701







## THREE BEDROOM Plan E1-R

2,770 sq. ft. Interior 1,670 sq. ft. Lanai Residence: 651







#### THREE BEDROOM Plan E1a-R

2,770 sq. ft. Interior 905 sq. ft. Lanai Residence: 751







### THREE BEDROOM Plan D5-R

2,380 sq. ft. Interior 890 sq. ft. Lanai Suite: 1019, 1033









2,170 sq. ft. Interior 400 sq. ft. Lanai









# THREE BEDROOM Plan D3-R

1,930 sq. ft. Interior 270 sq. ft. Lanai

Residences: 149, 249, 349, 449,

549, 649, 749

\* Lanai area larger than noted







#### THREE BEDROOM Plan D2 XL-R

2,280 sq. ft. Interior 600 sq. ft. Lanai Residences: 251, 351,

551 451,









## THREE BEDROOM Plan D2 XLi-R

2,230 sq. ft. Interior 600 sq. ft. Lanai Residences: 250, 350,

450, 550









#### THREE BEDROOM Plan D2-R

2,280 sq. ft. Interior 530 sq. ft. Lanai (I of IO)

Suites: 101, 151, 201,

251, 301, 351,

401, 451, 501,

551









## THREE BEDROOM Plan D2 L-R

2,280 sq. ft. Interior 1,430 sq. ft. Lanai\* Residence: 151

<sup>\*</sup> Includes landscaped lanai area (not shown)









#### THREE BEDROOM Plan D2a XL-R

2,230 sq. ft. Interior 600 sq. ft. Lanai Residences: 202, 302, 402, 502









#### THREE BEDROOM Plan D2a-R

2,230 sq. ft. Interior 530 sq. ft. Lanai (I of IO)

Suites: 102, 150, 202,

250, 302, 350,

402, 450, 502,

550