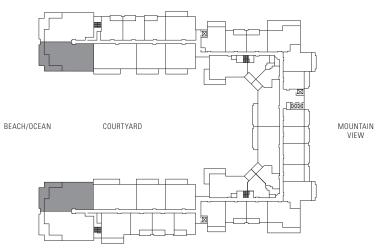

Final Collection:

■ BD2/BD3 - One Bedroom Suite & Den ■ D/E - Three Bedroom Residence

Final Collection:

■ BD2/BD3 - One Bedroom Suite & Den ■ D/E - Three Bedroom Residence

■ BD2/BD3 - One Bedroom Suite & Den ■ D/E - Three Bedroom Residence

■ B – One Bedroom Suite ■ C – Two Bedroom Suite