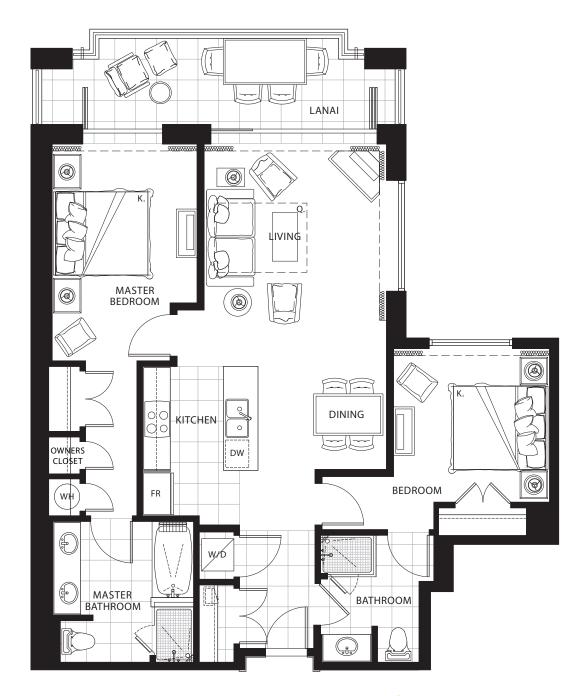

#### THREE BEDROOM Plan E2-R

2,365 sq. ft. Interior 1,375 sq. ft. Lanai Residence: 601

#### THREE BEDROOM Plan E2a-R

2,365 sq. ft. Interior 850 sq. ft. Lanai Residence: 701