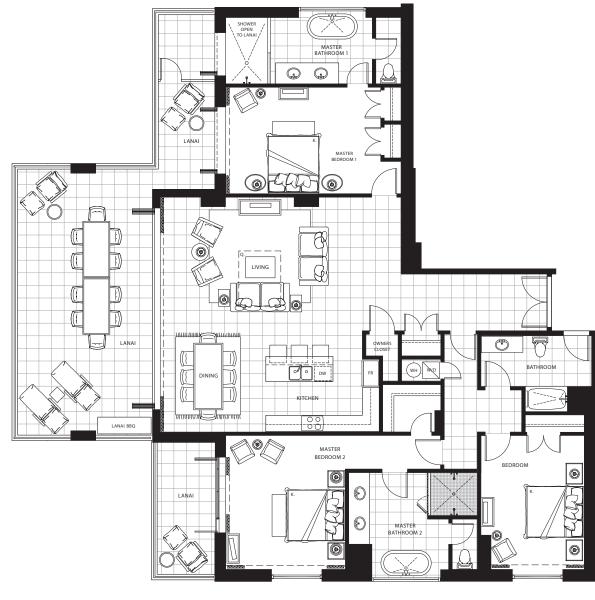

## THREE BEDROOM Plan E1-R

2,770 sq. ft. Interior 1,670 sq. ft. Lanai Residence: 651

#### THREE BEDROOM Plan E1a-R

2,770 sq. ft. Interior 905 sq. ft. Lanai Residence: 751