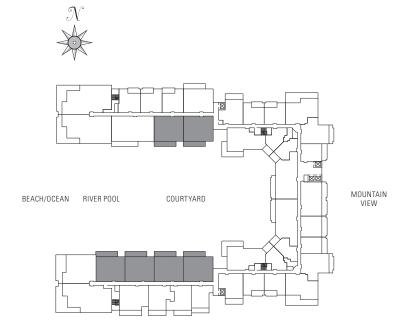

Final Collection:

■ BD2/BD3 - One Bedroom Suite & Den ■ D/E - Three Bedroom Residence

Final Collection:

■ BD2/BD3 - One Bedroom Suite & Den ■ D/E - Three Bedroom Residence

■ BD2/BD3 - One Bedroom Suite & Den ■ D/E - Three Bedroom Residence

■ B – One Bedroom Suite ■ C – Two Bedroom Suite