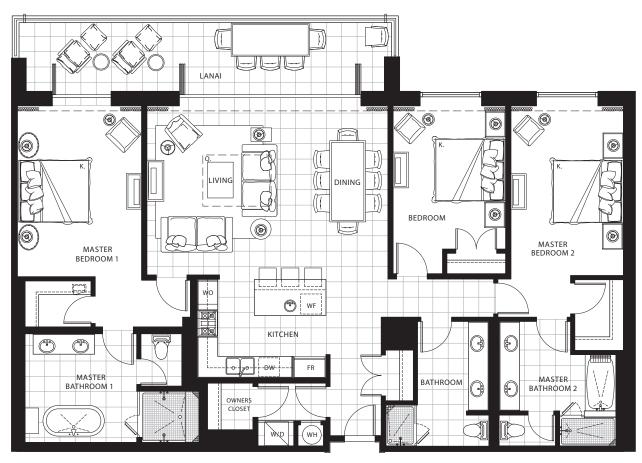

## THREE BEDROOM Plan E1-R

2,770 sq. ft. Interior 1,670 sq. ft. Lanai Residence: 651