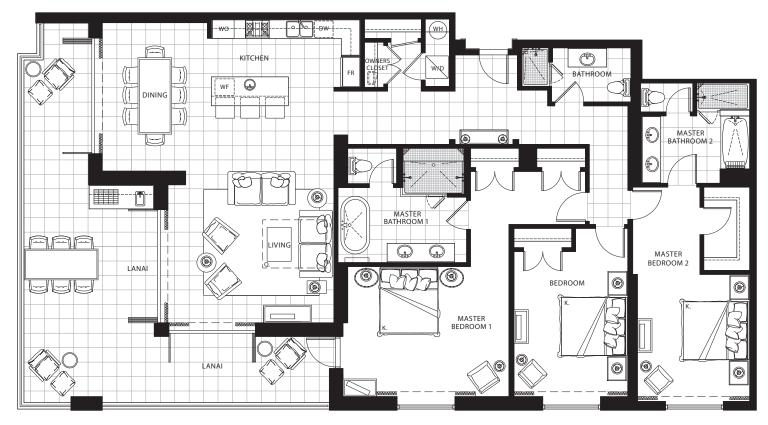

## THREE BEDROOM Plan E1-R

2,770 sq. ft. Interior 1,670 sq. ft. Lanai Residence: 651

#### THREE BEDROOM Plan E1a-R

2,770 sq. ft. Interior 905 sq. ft. Lanai Residence: 751