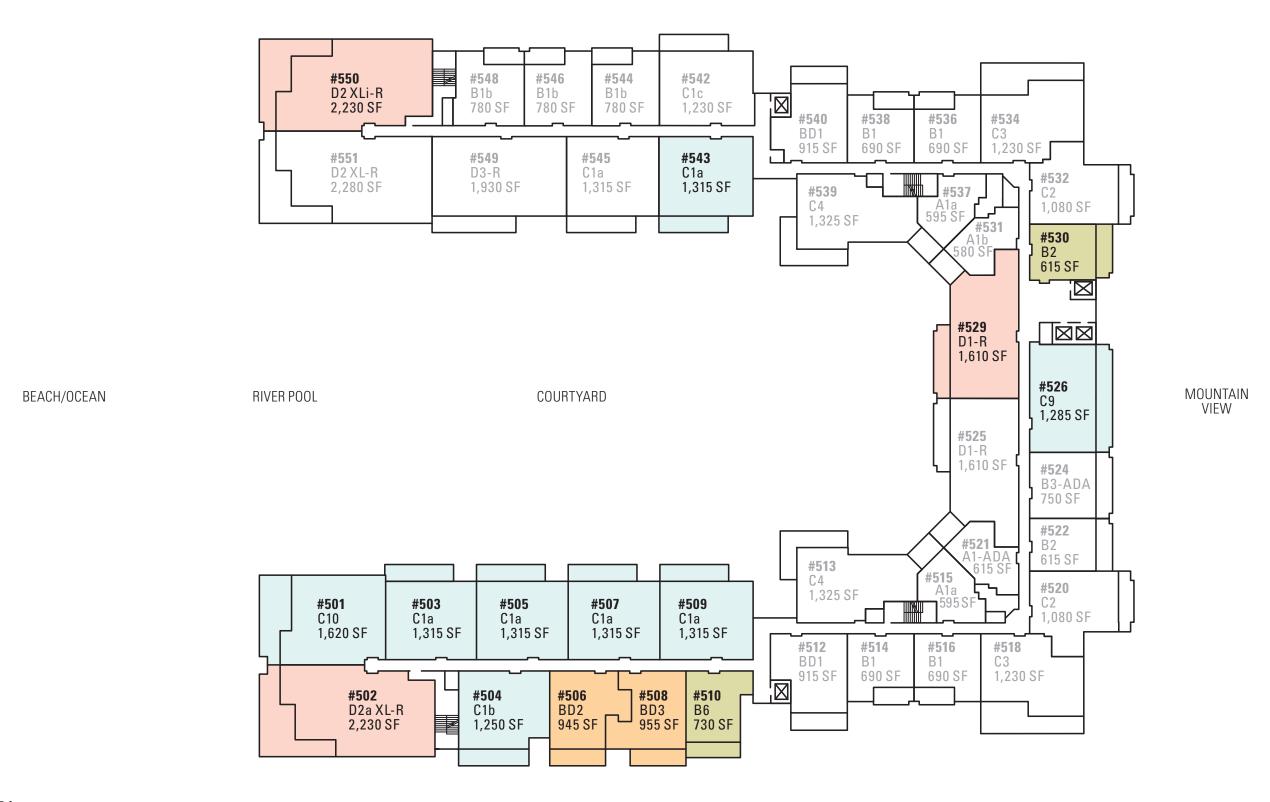

## THREE BEDROOM Plan D2 XLi-R

2,230 sq. ft. Interior 600 sq. ft. Lanai Residences: 250, 350,

450, 550

## THREE BEDROOM Plan D1-R

1,610 sq. ft. Interior 225 sq. ft. Lanai

Residences: 325, 329, 425, 429,

525, 529, 625, 629,

725, 729, 825, 829,

925, 929

1,620 sq. ft. Interior 415 sq. ft. Lanai

Suites: 101, 201, 301, 401, 501

#### TWO BEDROOM Plan Cia

1,315 sq. ft. Interior 230 sq. ft. Lanai

```
Suites: 103*, 105*, 107*, 109*, 143*, 145*, 203, 205, 207, 209, 243, 245, 303, 305, 307, 309, 343, 345, 403, 405, 407, 409, 443, 445, 503, 505, 507, 509, 543, 545, 603, 605, 607, 609, 643, 645, 703, 705, 707, 709, 743, 745
```

#### ONE BEDROOM Plan B2

615 sq. ft. Interior

170 sq. ft. Lanai

Suites: 222,\* 230,\* 322, 330, 422,

430, 522, 530, 622, 630,

722, 730, 822, 830, 922,

930, 1022, 1030

<sup>\*</sup> Lanai area larger than noted