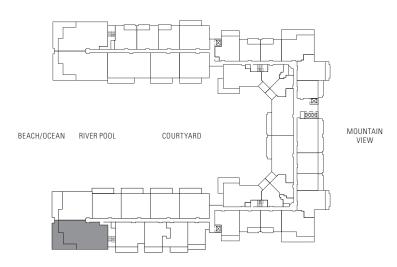

## THREE BEDROOM Plan E1-R

2,770 sq. ft. Interior 1,670 sq. ft. Lanai Residence: 651

#### THREE BEDROOM Plan E1a-R

2,770 sq. ft. Interior 905 sq. ft. Lanai Residence: 751