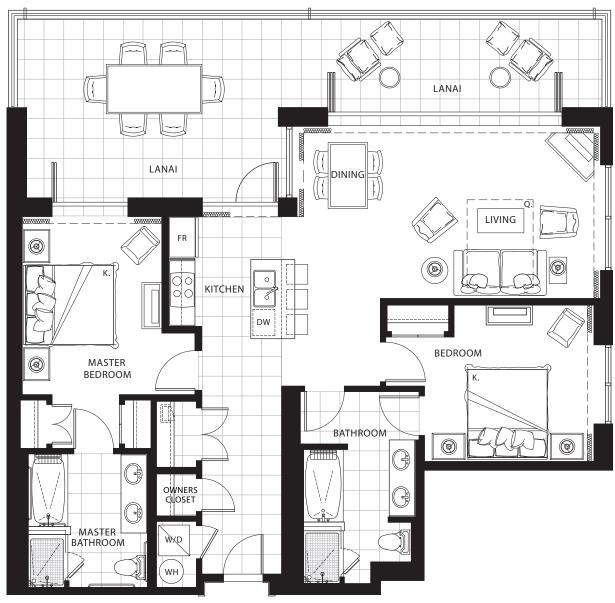

## THREE BEDROOM Plan E1-R

2,770 sq. ft. Interior 1,670 sq. ft. Lanai Residence: 651

#### THREE BEDROOM Plan E1a-R

2,770 sq. ft. Interior 905 sq. ft. Lanai Residence: 751