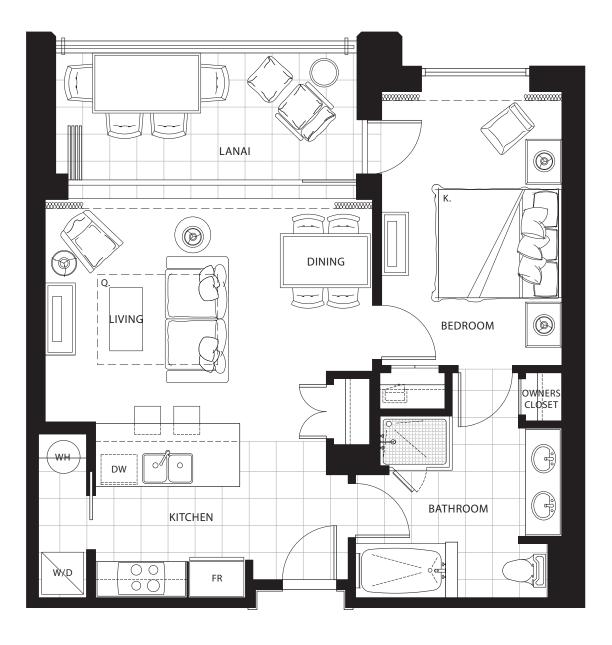

## ONE BEDROOM & DEN Plan BD1

915 sq. ft. Interior 175 sq. ft. Lanai

Suites: 112, 140, 212, 240, 312,

340, 412, 440, 512, 540,

612, 640, 712, 740

<sup>\*</sup> Lanai area larger than noted