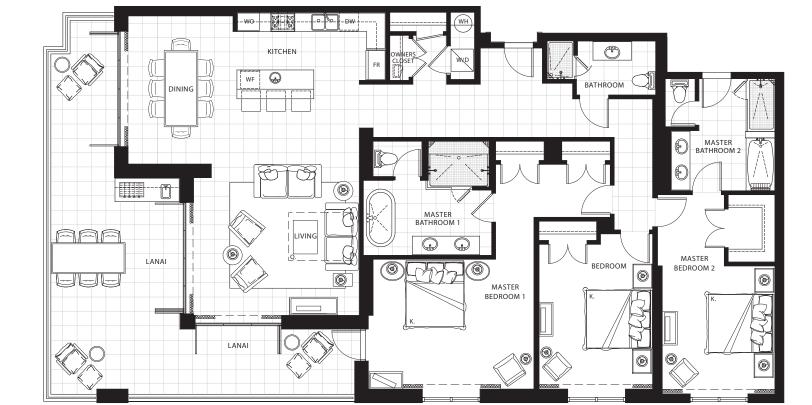

## THREE BEDROOM Plan E1-R

2,770 sq. ft. Interior 1,670 sq. ft. Lanai Residence: 651

#### THREE BEDROOM Plan E1a-R

2,770 sq. ft. Interior 905 sq. ft. Lanai Residence: 751