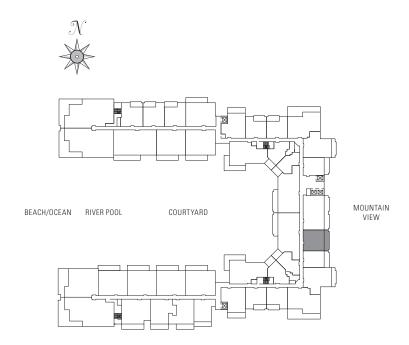

## ONE BEDROOM & DEN Plan BD2

945 sq. ft. Interior 180 sq. ft. Lanai

Suites: 106\*, 206, 306, 406, 506,

<sup>\*</sup> Lanai area larger than noted