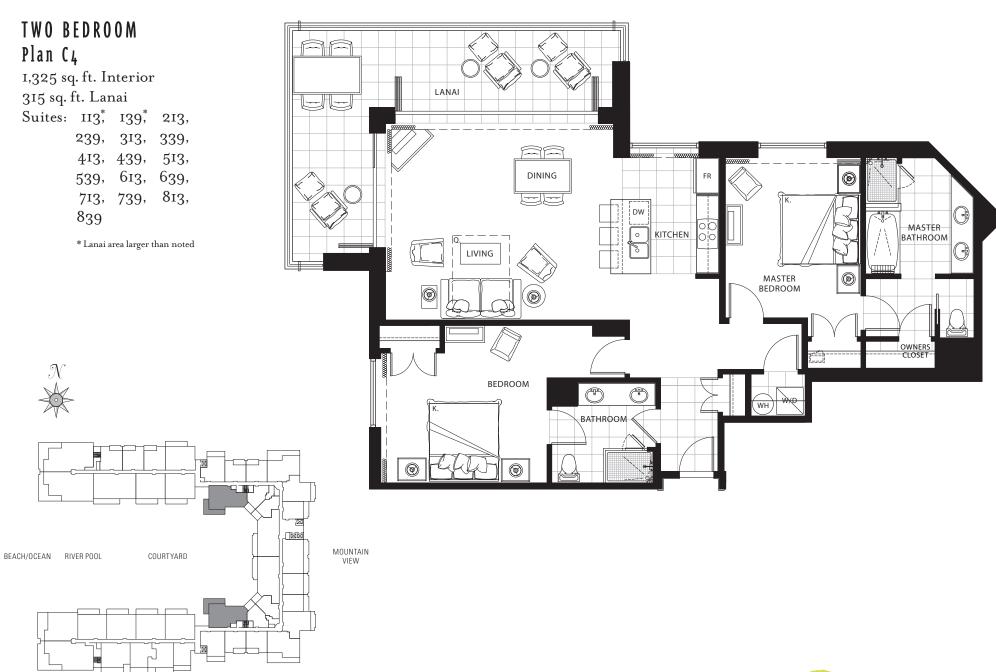

50,

402, 450, 502,

550









#### THREE BEDROOM Plan D2a L-R

2,230 sq. ft. Interior Residence: IO2 I,310 sq. ft. Lanai\* Residence: I50 I,360 sq. ft. Lanai\*

<sup>\*</sup>Includes landscaped lanai area (not shown)









## THREE BEDROOM Plan D1-R

1,610 sq. ft. Interior 225 sq. ft. Lanai

Residences: 325, 329, 425, 429,

525, 529, 625, 629,

725, 729, 825, 829,

925, 929









1,620 sq. ft. Interior 415 sq. ft. Lanai

Suites: 101, 201, 301, 401, 501

\* Lanai area larger than noted







1,285 sq. ft. Interior 350 sq. ft. Lanai

Suites: 326, 426, 526, 626, 726,

826, 926, 1026







1,280 sq. ft. Interior 100 sq. ft. Lanai Suites: 919, 933







1,350 sq. ft. Interior 175 sq. ft. Lanai Suites: 812, 840







1,235 sq. ft. Interior 475 sq. ft. Lanai Suites: 225, 229











### TWO BEDROOM Plan C3-ADA

1,230 sq. ft. Interior 470 sq. ft. Lanai

Suites: 318, 334, 418, 434







1,230 sq. ft. Interior 470 sq. ft. Lanai

Suites: 218\*, 234\*, 518, 534, 618, 634, 718, 734, 818, 834







<sup>\*</sup> Lanai area larger than noted

1,215 sq. ft. Interior 165 sq. ft. Lanai

Suites: 920, 932, 1020, 1032







1,080 sq. ft. Interior 165 sq. ft. Lanai

Suites: 220, 232, 320, 332, 420,

432, 520, 532, 620, 632,

720, 732, 820, 832







<sup>\*</sup> Lanai area larger than noted

1,230 sq. ft. Interior 230 sq. ft. Lanai

Suites: 142\*, 242, 342, 442, 542,

642, 742

\* Lanai area larger than noted







## TWO BEDROOM Plan Cib

1,250 sq. ft. Interior 230 sq. ft. Lanai

Suites: 104\*, 204, 304, 404, 504,

604, 704

\* Lanai area larger than noted







#### TWO