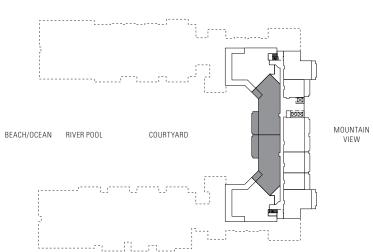

BD3 - One Bedroom Suite & Den ■ D/E - Three Bedroom Residence







Final Collection:

■ BD2/BD3 - One Bedroom Suite & Den ■ D/E - Three Bedroom Residence







■ BD2/BD3 - One Bedroom Suite & Den ■ D/E - Three Bedroom Residence

■ B – One Bedroom Suite ■ C – Two Bedroom Suite

#### THREE BEDROOM Plan E2-R

2,365 sq. ft. Interior 1,375 sq. ft. Lanai Residence: 601







#### THREE BEDROOM Plan E2a-R

2,365 sq. ft. Interior 850 sq. ft. Lanai Residence: 701







## THREE BEDROOM Plan E1-R

2,770 sq. ft. Interior 1,670 sq. ft. Lanai Residence: 651







#### THREE BEDROOM Plan E1a-R

2,770 sq. ft. Interior 905 sq. ft. Lanai Residence: 751







### THREE BEDROOM Plan D5-R

2,380 sq. ft. Interior 890 sq. ft. Lanai Suite: 1019, 1033









2,170 sq. ft. Interior 400 sq. ft. Lanai









# THREE BEDROOM Plan D3-R

1,930 sq. ft. Interior 270 sq. ft. Lanai

Residences: 149, 249, 349, 449,

549, 649, 749

\* Lanai area larger than noted







#### THREE BEDROOM Plan D2 XL-R

2,280 sq. ft. Interior 600 sq. ft. Lanai Residences: 251, 351,

551 451,









## THREE BEDROOM Plan D2 XLi-R

2,230 sq. ft. Interior 600 sq. ft. Lanai Residences: 250, 350,

450, 550









#### THREE BEDROOM Plan D2-R

2,280 sq. ft. Interior 530 sq. ft. Lanai (I of IO)

Suites: 101, 151, 201,

251, 301, 351,

401, 451, 501,

551









## THREE BEDROOM Plan D2 L-R

2,280 sq. ft. Interior 1,430 sq. ft. Lanai\* Residence: 151

<sup>\*</sup> Includes landscaped lanai area (not shown)









#### THREE BEDROOM Plan D2a XL-R

2,230 sq. ft. Interior 600 sq. ft. Lanai Residences: 202, 302, 402, 5