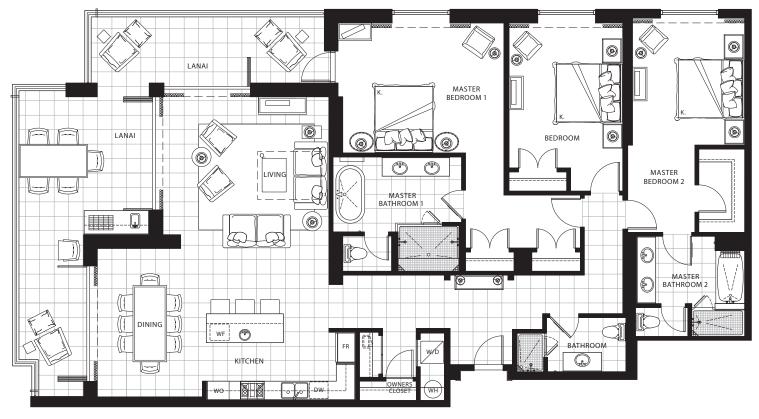

#### THREE BEDROOM Plan E2-R

2,365 sq. ft. Interior 1,375 sq. ft. Lanai Residence: 601

#### THREE BEDROOM Plan E2a-R

2,365 sq. ft. Interior 850 sq. ft. Lanai Residence: 701