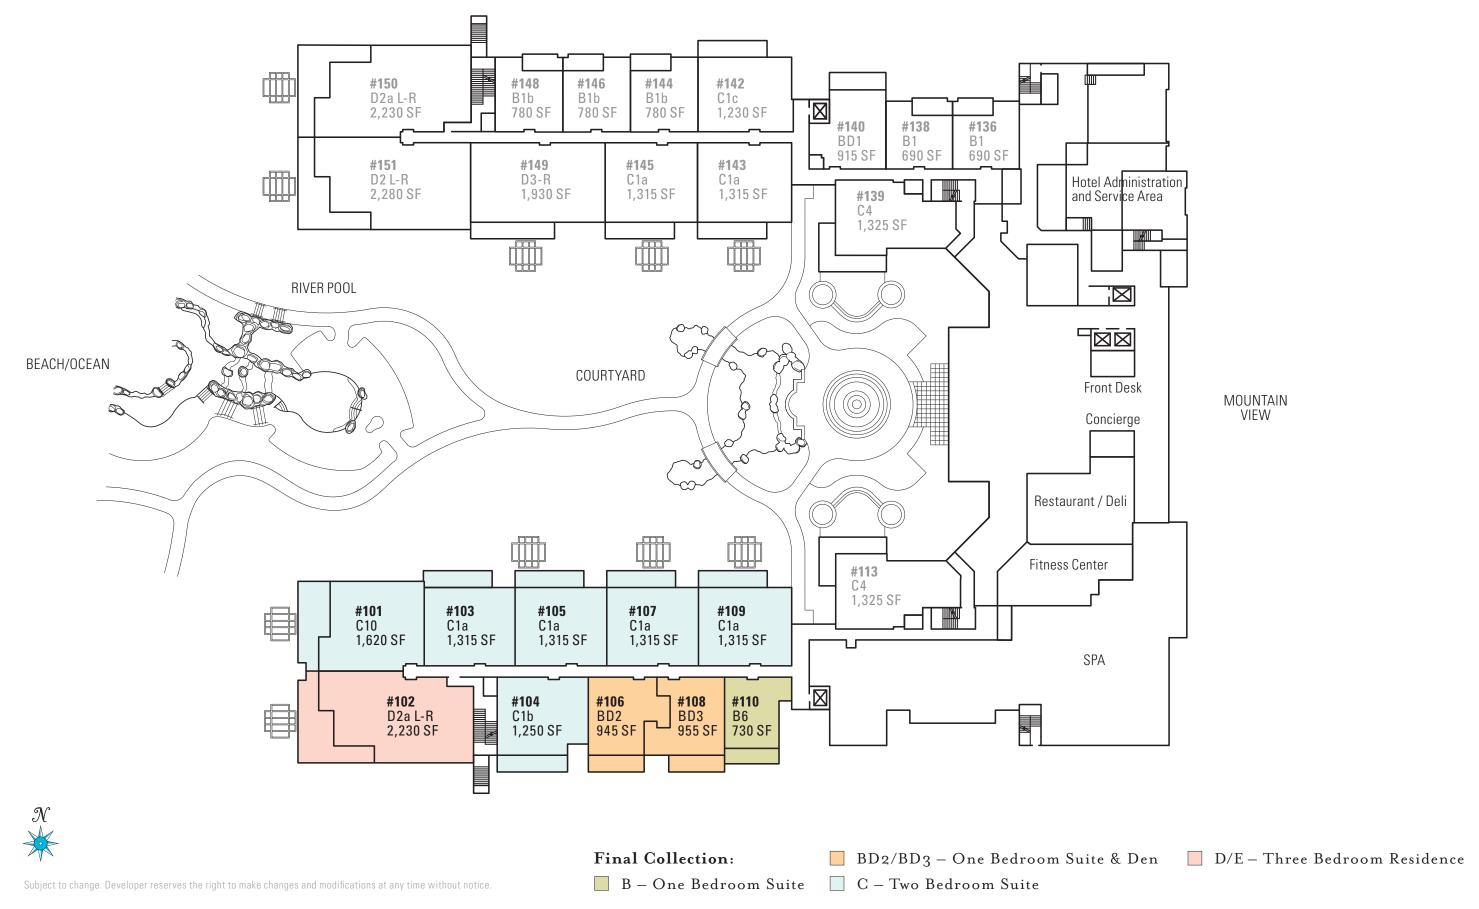

Final Collection:

■ BD2/BD3 - One Bedroom Suite & Den ■ D/E - Three Bedroom Residence

Final Collection:

■ BD2/BD3 - One Bedroom Suite & Den ■ D/E - Three Bedroom Residence

■ BD2/BD3 - One Bedroom Suite & Den ■ D/E - Three Bedroom Residence

■ B – One Bedroom Suite ■ C – Two Bedroom Suite

# THREE BEDROOM Plan D3-R

1,930 sq. ft. Interior 270 sq. ft. Lanai

Residences: 149, 249, 349, 449,

549, 649, 749

\* Lanai area larger than noted

## THREE BEDROOM Plan D2 L-R

2,280 sq. ft. Interior 1,430 sq. ft. Lanai\* Residence: 151

<sup>\*</sup> Includes landscaped lanai area (not shown)

#### THREE BEDROOM Plan D2a L-R

2,230 sq. ft. Interior Residence: IO2 I,310 sq. ft. Lanai\* Residence: I50 I,360 sq. ft. Lanai\*

<sup>\*</sup>Includes landscaped lanai area (not shown)

## TWO BEDROOM Plan Cib

1,250 sq. ft. Interior 230 sq. ft. Lanai

Suites: 104\*, 204, 304, 404, 504,

604, 704

\* Lanai area larger than noted

#### TWO BEDROOM Plan Cia

1,315 sq. ft. Interior 230 sq. ft. Lanai

```
Suites: 103*, 105*, 107*, 109*, 143*, 145*, 203, 205, 207, 209, 243, 245, 303, 305, 307, 309, 343, 345, 403, 405, 407, 409, 443, 445, 503, 505, 507, 509, 543, 545, 603, 605, 607, 609, 643, 645, 703, 705, 707, 709, 743, 745
```

# ONE BEDROOM & DEN Plan BD3

955 sq. ft. Interior 180 sq. ft. Lanai

Suites: 108, 208, 308, 408, 508,

<sup>\*</sup> Lanai area larger than noted

## ONE BEDROOM & DEN Plan BD2

945 sq. ft. Interior 180 sq. ft. Lanai

Suites: 106\*, 206, 306, 406, 506,

<sup>\*</sup> Lanai area larger than noted

#### ONE BEDROOM Plan B6

730 sq. ft. Interior 180 sq. ft. Lanai

Suites: 110, 210, 310, 410, 510,

<sup>\*</sup> Lanai area larger than noted