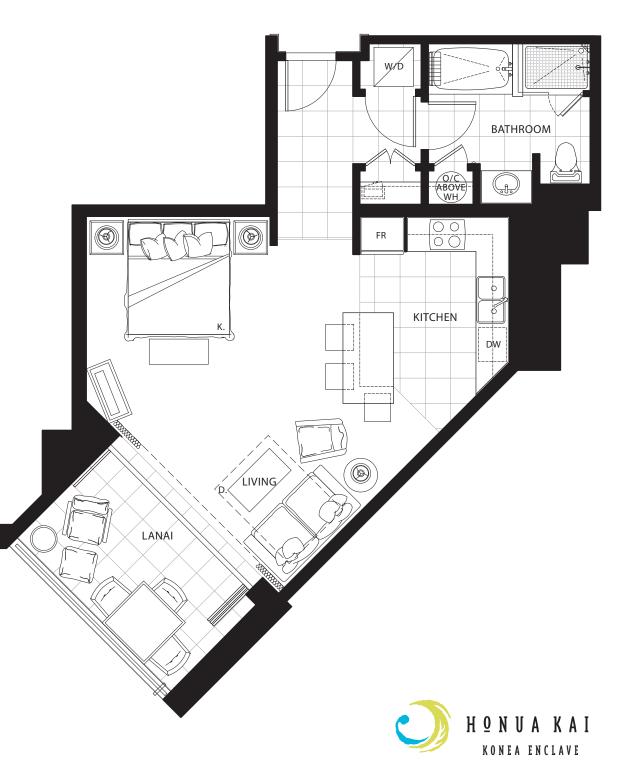

#### ONE BEDROOM Plan B2

615 sq. ft. Interior

170 sq. ft. Lanai

Suites: 222,\* 230,\* 322, 330, 422,

430, 522, 530, 622, 630,

722, 730, 822, 830, 922,

930, 1022, 1030

<sup>\*</sup> Lanai area larger than noted