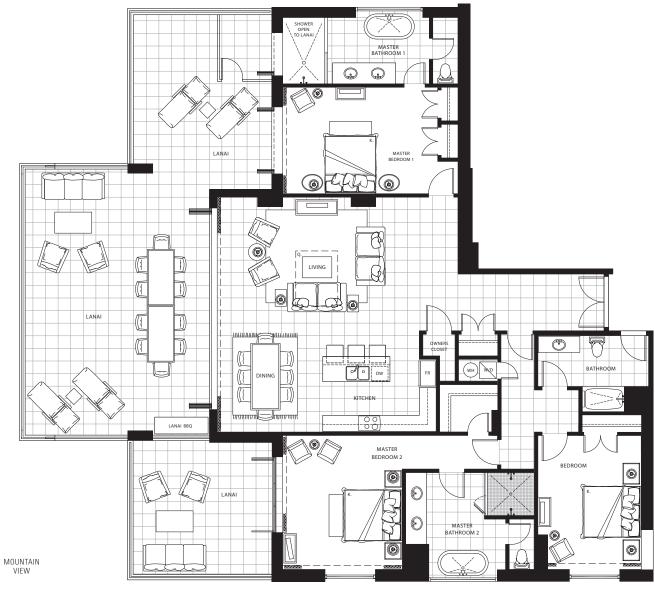

## THREE BEDROOM Plan E1-R

2,770 sq. ft. Interior 1,670 sq. ft. Lanai Residence: 651

#### THREE BEDROOM Plan E1a-R

2,770 sq. ft. Interior 905 sq. ft. Lanai Residence: 751