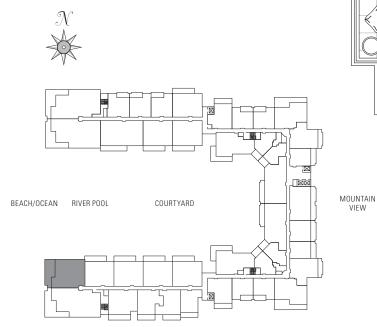

<sup>\*</sup> Includes landscaped lanai area (not shown)









#### THREE BEDROOM Plan D2a XL-R

2,230 sq. ft. Interior 600 sq. ft. Lanai Residences: 202, 302, 402, 502









#### THREE BEDROOM Plan D2a-R

2,230 sq. ft. Interior 530 sq. ft. Lanai (I of IO)

Suites: 102, 150, 202,

250, 302, 350,

402, 450, 502,

550









#### THREE BEDROOM Plan D2a L-R

2,230 sq. ft. Interior Residence: IO2 I,310 sq. ft. Lanai\* Residence: I50 I,360 sq. ft. Lanai\*

<sup>\*</sup>Includes landscaped lanai area (not shown)









## THREE BEDROOM Plan D1-R

1,610 sq. ft. Interior 225 sq. ft. Lanai

Residences: 325, 329, 425, 429,

525, 529, 625, 629,

725, 729, 825, 829,

925, 929









1,620 sq. ft. Interior 415 sq. ft. Lanai

Suites: 101, 201, 301, 401, 501

\* Lanai area larger than noted







1,285 sq. ft. Interior 350 sq. ft. Lanai

Suites: 326, 426, 526, 626, 726,

826, 926, 1026







1,280 sq. ft. Interior 100 sq. ft. Lanai Suites: 919, 933







1,350 sq. ft. Interior 175 sq. ft. Lanai Suites: 812, 840







1,235 sq. ft. Interior 475 sq. ft. Lanai Suites: 225, 229











### TWO BEDROOM Plan C3-ADA

1,230 sq. ft. Interior 470 sq. ft. Lanai

Suites: 318, 334, 418, 434







1,230 sq. ft. Interior 470 sq. ft. Lanai

Suites: 218\*, 234\*, 518, 534, 618, 634, 718, 734, 818, 834







<sup>\*</sup> Lanai area larger than noted

1,215 sq. ft. Interior 165 sq. ft. Lanai

Suites: 920, 932, 1020, 1032







1,080 sq. ft. Interior 165 sq. ft. Lanai

Suites: 220, 232, 320, 332, 420,

432, 520, 532, 620, 632,

720, 732, 820, 832







<sup>\*</sup> Lanai area larger