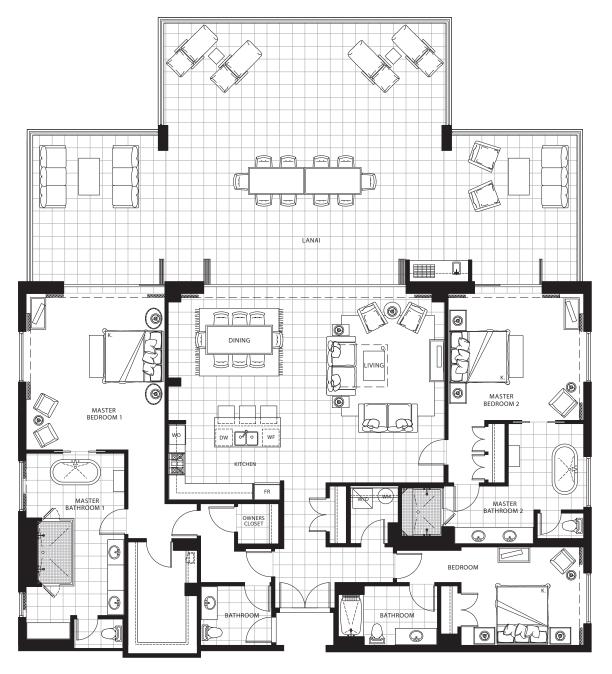

## THREE BEDROOM Plan E1-R

2,770 sq. ft. Interior 1,670 sq. ft. Lanai Residence: 651

#### THREE BEDROOM Plan E1a-R

2,770 sq. ft. Interior 905 sq. ft. Lanai Residence: 751