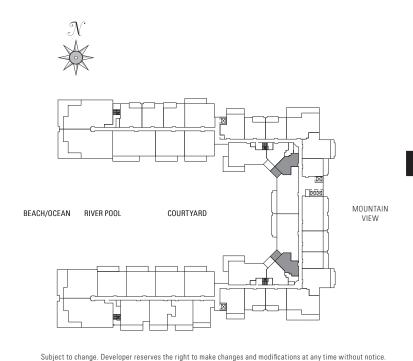

Final Collection:

■ BD2/BD3 - One Bedroom Suite & Den ■ D/E - Three Bedroom Residence

Final Collection:

■ BD2/BD3 - One Bedroom Suite & Den ■ D/E - Three Bedroom Residence

■ BD2/BD3 - One Bedroom Suite & Den ■ D/E - Three Bedroom Residence

■ B – One Bedroom Suite ■ C – Two Bedroom Suite