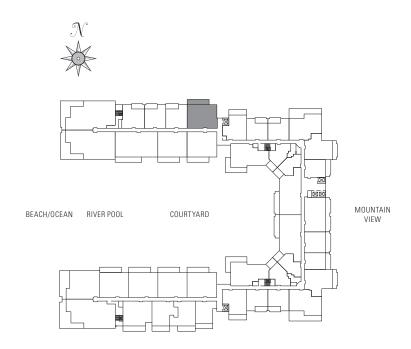

#### THREE BEDROOM Plan E2-R

2,365 sq. ft. Interior 1,375 sq. ft. Lanai Residence: 601

#### THREE BEDROOM Plan E2a-R

2,365 sq. ft. Interior 850 sq. ft. Lanai Residence: 701

## THREE BEDROOM Plan E1-R

2,770 sq. ft. Interior 1,670 sq. ft. Lanai Residence: 651

#### THREE BEDROOM Plan E1a-R

2,770 sq. ft. Interior 905 sq. ft. Lanai Residence: 751

### THREE BEDROOM Plan D5-R

2,380 sq. ft. Interior 890 sq. ft. Lanai Suite: 1019, 1033

2,170 sq. ft. Interior 400 sq. ft. Lanai

# THREE BEDROOM Plan D3-R

1,930 sq. ft. Interior 270 sq. ft. Lanai

Residences: 149, 249, 349, 449,

549, 649, 749

\* Lanai area larger than noted

#### THREE BEDROOM Plan D2 XL-R

2,280 sq. ft. Interior 600 sq. ft. Lanai Residences: 251, 351,

551 451,

## THREE BEDROOM Plan D2 XLi-R

2,230 sq. ft. Interior 600 sq. ft. Lanai Residences: 250, 350,

450, 550

#### THREE BEDROOM Plan D2-R

2,280 sq. ft. Interior 530 sq. ft. Lanai (I of IO)

Suites: 101, 151, 201,

251, 301, 351,

401, 451, 501,

551

## THREE BEDROOM Plan D2 L-R

2,280 sq. ft. Interior 1,430 sq. ft. Lanai\* Residence: 151

<sup>\*</sup> Includes landscaped lanai area (not shown)

#### THREE BEDROOM Plan D2a XL-R

2,230 sq. ft. Interior 600 sq. ft. Lanai Residences: 202, 302, 402, 502

#### THREE BEDROOM Plan D2a-R

2,230 sq. ft. Interior 530 sq. ft. Lanai (I of IO)

Suites: 102, 150, 202,

250, 302, 350,

402, 450, 502,

550

#### THREE BEDROOM Plan D2a L-R

2,230 sq. ft. Interior Residence: IO2 I,310 sq. ft. Lanai\* Residence: I50 I,360 sq. ft. Lanai\*

<sup>\*</sup>Includes landscaped lanai area (not shown)

## THREE BEDROOM Plan D1-R

1,610 sq. ft. Interior 225 sq. ft. Lanai

Residences: 325, 329, 425, 429,

525, 529, 625, 629,

725, 729, 825, 829,

925, 929

1,620 sq. ft. Interior 415 sq. ft. Lanai

Suites: 101, 201, 301, 401, 501