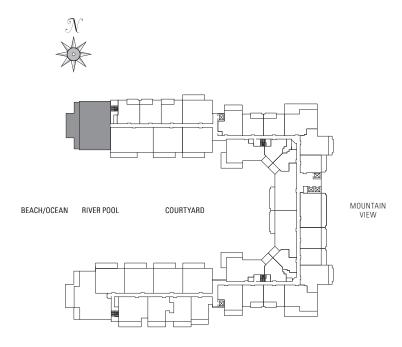

## THREE BEDROOM Plan E1-R

2,770 sq. ft. Interior 1,670 sq. ft. Lanai Residence: 651

#### THREE BEDROOM Plan E1a-R

2,770 sq. ft. Interior 905 sq. ft. Lanai Residence: 751