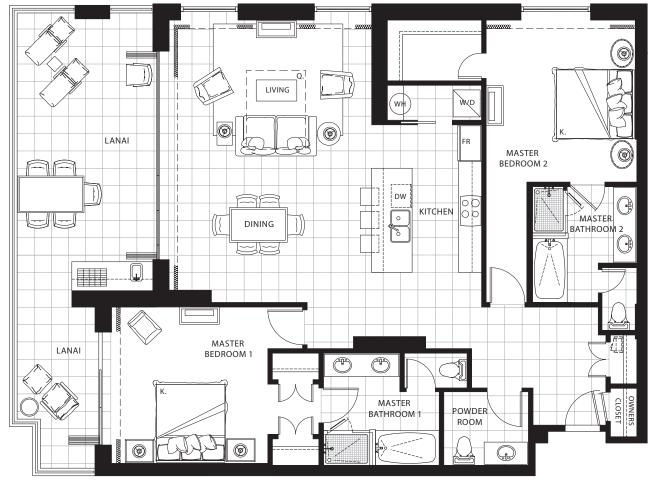

## THREE BEDROOM Plan E1-R

2,770 sq. ft. Interior 1,670 sq. ft. Lanai Residence: 651