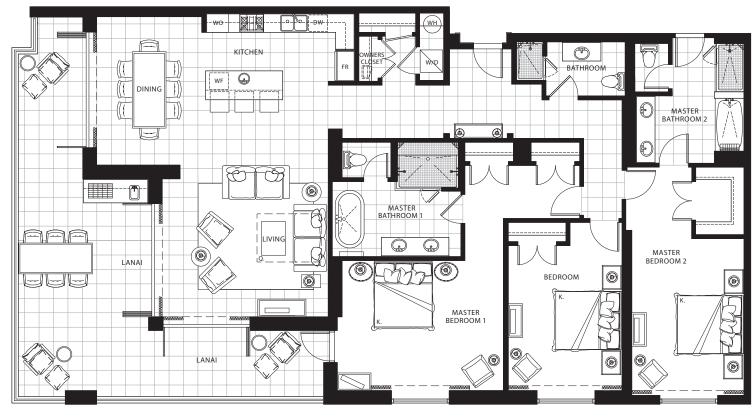

#### THREE BEDROOM Plan E1a-R

2,770 sq. ft. Interior 905 sq. ft. Lanai Residence: 751