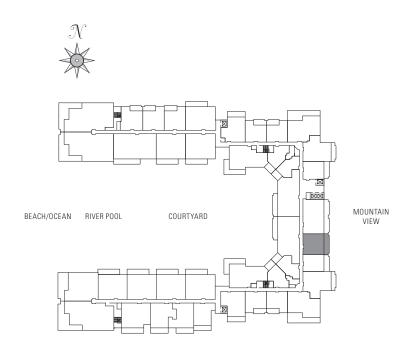

## ONE BEDROOM & DEN Plan BD1

915 sq. ft. Interior 175 sq. ft. Lanai

Suites: 112, 140, 212, 240, 312,

340, 412, 440, 512, 540,

612, 640, 712, 740

<sup>\*</sup> Lanai area larger than noted