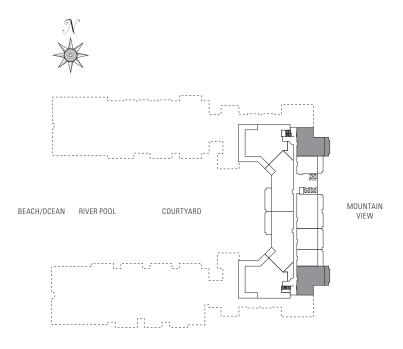

5, 529, 625, 629,

725, 729, 825, 829,

925, 929









1,620 sq. ft. Interior 415 sq. ft. Lanai

Suites: 101, 201, 301, 401, 501

\* Lanai area larger than noted







1,285 sq. ft. Interior 350 sq. ft. Lanai

Suites: 326, 426, 526, 626, 726,

826, 926, 1026







1,280 sq. ft. Interior 100 sq. ft. Lanai Suites: 919, 933







1,350 sq. ft. Interior 175 sq. ft. Lanai Suites: 812, 840







1,235 sq. ft. Interior 475 sq. ft. Lanai Suites: 225, 229











### TWO BEDROOM Plan C3-ADA

1,230 sq. ft. Interior 470 sq. ft. Lanai

Suites: 318, 334, 418, 434







1,230 sq. ft. Interior 470 sq. ft. Lanai

Suites: 218\*, 234\*, 518, 534, 618, 634, 718, 734, 818, 834







<sup>\*</sup> Lanai area larger than noted

1,215 sq. ft. Interior 165 sq. ft. Lanai

Suites: 920, 932, 1020, 1032







1,080 sq. ft. Interior 165 sq. ft. Lanai

Suites: 220, 232, 320, 332, 420,

432, 520, 532, 620, 632,

720, 732, 820, 832







<sup>\*</sup> Lanai area larger than noted

1,230 sq. ft. Interior 230 sq. ft. Lanai

Suites: 142\*, 242, 342, 442, 542,

642, 742

\* Lanai area larger than noted







## TWO BEDROOM Plan Cib

1,250 sq. ft. Interior 230 sq. ft. Lanai

Suites: 104\*, 204, 304, 404, 504,

604, 704

\* Lanai area larger than noted







#### TWO BEDROOM Plan Cia

1,315 sq. ft. Interior 230 sq. ft. Lanai

```
Suites: 103*, 105*, 107*, 109*, 143*, 145*, 203, 205, 207, 209, 243, 245, 303, 305, 307, 309, 343, 345, 403, 405, 407, 409, 443, 445, 503, 505, 507, 509, 543, 545, 603, 605, 607, 609, 643, 645, 703, 705, 707, 709, 743, 745
```







<sup>\*</sup> Lanai area larger than