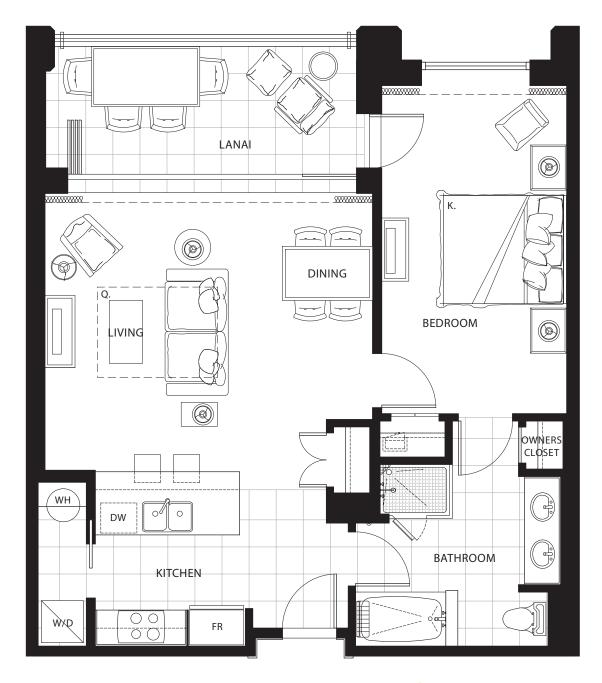

## ONE BEDROOM & DEN Plan BD1

915 sq. ft. Interior 175 sq. ft. Lanai

Suites: 112, 140, 212, 240, 312,

340, 412, 440, 512, 540,

612, 640, 712, 740

<sup>\*</sup> Lanai area larger than noted