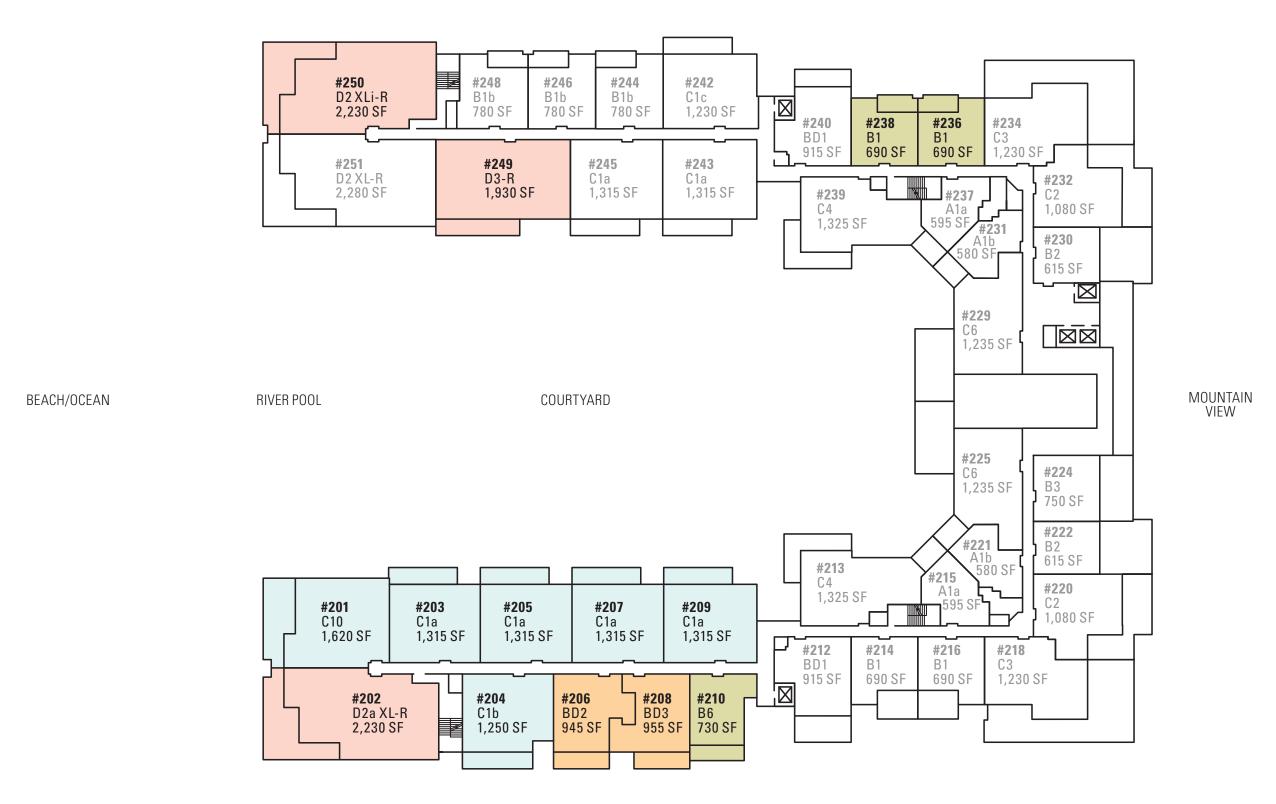

# THREE BEDROOM Plan D3-R

1,930 sq. ft. Interior 270 sq. ft. Lanai

Residences: 149, 249, 349, 449,

549, 649, 749

\* Lanai area larger than noted

#### THREE BEDROOM Plan D2 XL-R

2,280 sq. ft. Interior 600 sq. ft. Lanai Residences: 251, 351,

551 451,

#### THREE BEDROOM Plan D2a XL-R

2,230 sq. ft. Interior 600 sq. ft. Lanai Residences: 202, 302, 402, 502

## TWO BEDROOM Plan Cib

1,250 sq. ft. Interior 230 sq. ft. Lanai

Suites: 104\*, 204, 304, 404, 504,

604, 704

\* Lanai area larger than noted

#### TWO BEDROOM Plan Cia

1,315 sq. ft. Interior 230 sq. ft. Lanai

```
Suites: 103*, 105*, 107*, 109*, 143*, 145*, 203, 205, 207, 209, 243, 245, 303, 305, 307, 309, 343, 345, 403, 405, 407, 409, 443, 445, 503, 505, 507, 509, 543, 545, 603, 605, 607, 609, 643, 645, 703, 705, 707, 709, 743, 745
```

# ONE BEDROOM & DEN Plan BD3

955 sq. ft. Interior 180 sq. ft. Lanai

Suites: 108, 208, 308, 408, 508,

<sup>\*</sup> Lanai area larger than noted

## ONE BEDROOM & DEN Plan BD2

945 sq. ft. Interior 180 sq. ft. Lanai

Suites: 106\*, 206, 306, 406, 506,

<sup>\*</sup> Lanai area larger than noted

## ONE BEDROOM & DEN Plan BD1

915 sq. ft. Interior 175 sq. ft. Lanai

Suites: 112, 140, 212, 240, 312,

340, 412, 440, 512, 540,

612, 640, 712, 740

<sup>\*</sup> Lanai area larger than noted

#### ONE BEDROOM Plan B6

730 sq. ft. Interior 180 sq. ft. Lanai

Suites: 110, 210, 310, 410, 510,

<sup>\*</sup> Lanai area larger than noted

#### ONE BEDROOM Plan Bi

690 sq. ft. Interior

135 sq. ft. Lanai

Suites: 136, 138, 214, 216, 236,

238, 314, 316, 336, 338,

414, 416, 436, 438, 514,

516, 536, 538, 614, 616,

636, 638, 714, 716, 736,