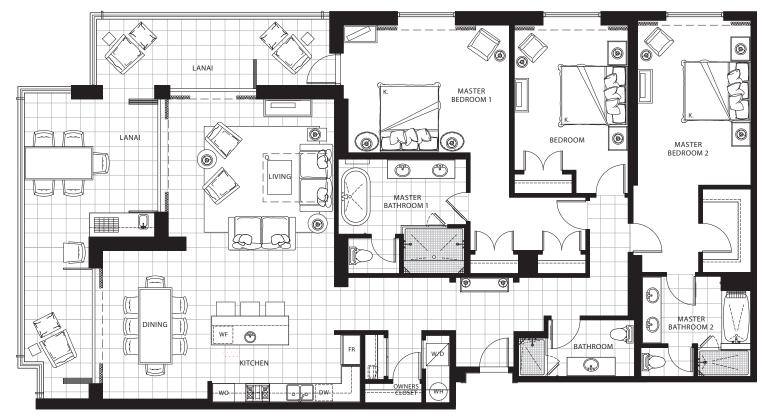

#### THREE BEDROOM Plan E1a-R

2,770 sq. ft. Interior 905 sq. ft. Lanai Residence: 751