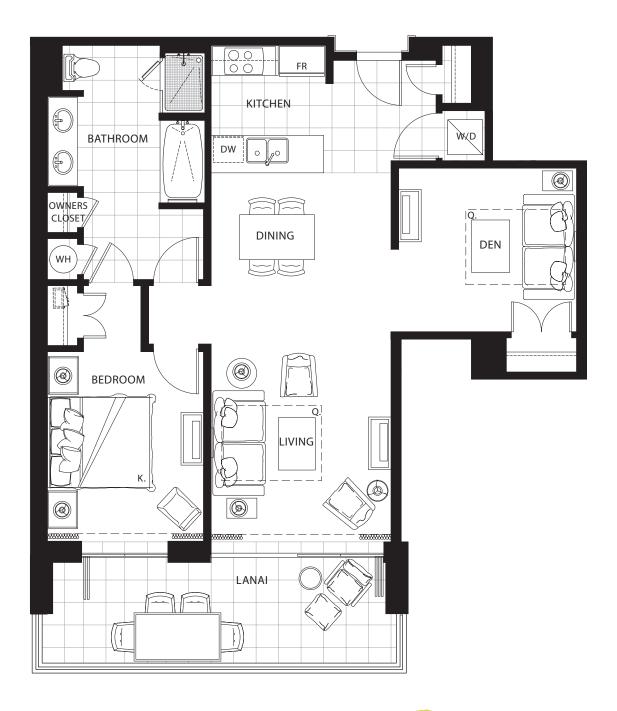

# ONE BEDROOM & DEN Plan BD3

955 sq. ft. Interior 180 sq. ft. Lanai

Suites: 108, 208, 308, 408, 508,

<sup>\*</sup> Lanai area larger than noted

## ONE BEDROOM & DEN Plan BD2

945 sq. ft. Interior 180 sq. ft. Lanai

Suites: 106\*, 206, 306, 406, 506,

<sup>\*</sup> Lanai area larger than noted