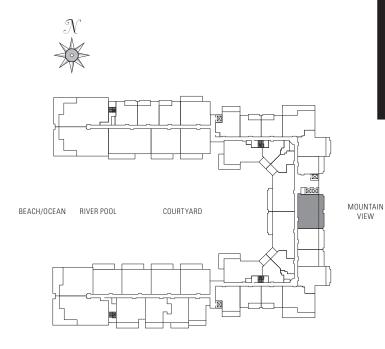

2,230 sq. ft. Interior 600 sq. ft. Lanai Residences: 202, 302, 402, 502









#### THREE BEDROOM Plan D2a-R

2,230 sq. ft. Interior 530 sq. ft. Lanai (I of IO)

Suites: 102, 150, 202,

250, 302, 350,

402, 450, 502,

550









#### THREE BEDROOM Plan D2a L-R

2,230 sq. ft. Interior Residence: IO2 I,310 sq. ft. Lanai\* Residence: I50 I,360 sq. ft. Lanai\*

<sup>\*</sup>Includes landscaped lanai area (not shown)









## THREE BEDROOM Plan D1-R

1,610 sq. ft. Interior 225 sq. ft. Lanai

Residences: 325, 329, 425, 429,

525, 529, 625, 629,

725, 729, 825, 829,

925, 929









1,620 sq. ft. Interior 415 sq. ft. Lanai

Suites: 101, 201, 301, 401, 501

\* Lanai area larger than noted







1,285 sq. ft. Interior 350 sq. ft. Lanai

Suites: 326, 426, 526, 626, 726,

826, 926, 1026







1,280 sq. ft. Interior 100 sq. ft. Lanai Suites: 919, 933







1,350 sq. ft. Interior 175 sq. ft. Lanai Suites: 812, 840







1,235 sq. ft. Interior 475 sq. ft. Lanai Suites: 225, 229











### TWO BEDROOM Plan C3-ADA

1,230 sq. ft. Interior 470 sq. ft. Lanai

Suites: 318, 334, 418, 434







1,230 sq. ft. Interior 470 sq. ft. Lanai

Suites: 218\*, 234\*, 518, 534, 618, 634, 718, 734, 818, 834







<sup>\*</sup> Lanai area larger than noted

1,215 sq. ft. Interior 165 sq. ft. Lanai

Suites: 920, 932, 1020, 1032







1,080 sq. ft. Interior 165 sq. ft. Lanai

Suites: 220, 232, 320, 332, 420,

432, 520, 532, 620, 632,

720, 732, 820, 832







<sup>\*</sup> Lanai area larger than noted

1,230 sq. ft. Interior 230 sq. ft. Lanai

Suites: 142\*, 242, 342, 442, 542,

642, 742